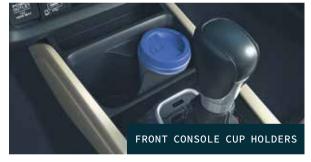

SUPREMACY OF CONVENIENCE

In the All-New City, clever design and engineering make sure you never run out of storage space. Trunk space of up to 506 Litres can be created by extending the rear overhang. While inside the cabin, trays and pockets are placed within an easy-to-reach distance of all passengers, in the front as well as in the rear of the vehicle.