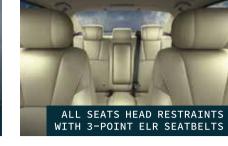

#### Alexa# Remote Capability

- Next Gen Honda Connect with Telematics Control Unit Automatic Headlight Control with Light Sensor (TCU)‡
- Advanced Compatibility Engineering (ACE™) Body Structure
- 4 Airbags (Dual Front i-SRS & Front Seats i-Side Airbag System)
- Front Pretensioner Seatbelts with Load Limiter
- All 5 Seats 3 point ELR Seatbelts & Head Restraints Walk Away Auto Lock (Customizable)
- ISOFIX compatible Rear Side Seats
- Multi-Angle Rear Camera with Guidelines
- Rear Parking Sensors
- ABS with EBD & BA
- VSA with Agile Handling Assist
- Hill Start Assist & Emergency Stop Signal
- TPMS (Deflation Warning System)
- Variable Intermittent Wipers
- Rear Windshield Defogger
- Integrated LED Daytime Running Lights (DRLs) & Position Lamps
- Projector Headlamps with 3-eye L-shaped Plating
- Z-shaped 3D Wrap Around LED Tail Lamps
- Solid Wing Front Chrome Grille
- Machined & Painted R15 Alloy Wheels
- Shark Fin Antenna
- Body Coloured Door Mirrors
- Integrated LED Side Turn Indicator on Door Mirrors
- Advanced Twin-Ring Combimeter
- Eco Assist System with Ambient Light Meter
- ECON™ Button & Mode Indicator (CVT Only)
- Paddle Shifters (CVT Only)
- 20.3 cm Advanced Touchscreen Display Audio
- Android Auto, Apple CarPlay, Weblink compatibility
- Premium 4 Door Speaker System
- Steering Mounted Switches
- Premium Embossed Fabric Upholstery
- · Leather Shift Lever Boot with Stitch
- AC Vents Satin Metallic Surround Finish & Chrome
- Inside Door Handles Black
- · Honda Smart Key System with Keyless Remote
- Engine One-Push Start/Stop Button
- Follow-Me-Home / Lead-Me-To-Car Headlights
- Power Adjustable & Folding Door Mirrors
- Fully Automatic Climate Control with MAX COOL mode
- Click-Feel AC Dials with Temperature Dial Red/Blue Illumination
- Rear Air Conditioning Vents
- Automatic Door Lock & Unlock
- Telescopic & Tilt Steering Adjustment
- Driver Seat Height Adjuster
- Cruise Control with Steering Mounted Switches
- Front Centre Armrest & Storage Box
- Rear Centre Foldable Armrest with Cupholder
- 1L Bottle Holders in All Doors

# KEY FEATURES v vx zx

|                                                                                                                              | V                | VX               | ZX                    |
|------------------------------------------------------------------------------------------------------------------------------|------------------|------------------|-----------------------|
| SAFETY AND SECURITY                                                                                                          |                  |                  |                       |
| Advanced Compatibility Engineering (ACE™) Body Structure                                                                     | √                | √                | √                     |
| Dual Front i-SRS Airbag System                                                                                               | $\sqrt{}$        | $\sqrt{}$        | $\sqrt{}$             |
| Front Seats i-Side Airbag System                                                                                             | $\sqrt{}$        | √<br>- /         | √<br>.1               |
| Side Curtain Airbag System<br>Energy Absorbing Front Pretensioner Seatbelts with Load Limiter                                | -<br>√           | √<br>√           | V                     |
| All 5 Seats 3 point Emergency Locking Retractor (ELR) Seatbelts                                                              | V                | V                | V                     |
| All 5 Seats Head Restraints                                                                                                  |                  |                  |                       |
| ISOFIX compatible Rear Side Seats with Lower Anchorage & Top Tether                                                          | $\sqrt{}$        | $\sqrt{}$        | $\sqrt{}$             |
| LaneWatch™ Camera  Multi Angle Pear Camera with Guidelines (Normal, Wide, Ten Down Medes)                                    | -                | - 1              | V<br>2                |
| Multi-Angle Rear Camera with Guidelines (Normal, Wide, Top-Down Modes) Rear Parking Sensors (4)                              | √<br>√           | V                | V                     |
| Anti-Lock Brake System (ABS)                                                                                                 | V                | V                | V                     |
| Brake Assist (BA) with Electronic Brake-force Distribution (EBD)                                                             | $\sqrt{}$        | $\sqrt{}$        | $\sqrt{}$             |
| Vehicle Stability Assist (VSA) with Electronic Stability & Traction Control                                                  | $\sqrt{}$        | $\sqrt{}$        | $\sqrt{}$             |
| Agile Handling Assist (AHA)<br>Hill Start Assist                                                                             | √<br>1           | √<br>            | V                     |
| Emergency Stop Signal                                                                                                        | V<br>√           | V                | V                     |
| Tyre Pressure Monitoring System (Deflation Warning System)                                                                   | V                | V                | V                     |
| Day/Night Inside Rear View Mirror                                                                                            | $\sqrt{}$        | $\sqrt{}$        | $\sqrt{}$             |
| Automatic Headlight Control with Light Sensor                                                                                | -                | <b>V</b>         | $\sqrt{}$             |
| Auto Dimming Inside Rear View Mirror<br>Variable Intermittent Wipers                                                         | -                | √<br>1           | V<br>2                |
| Rear Windshield Defogger                                                                                                     | √<br>√           | V                | V                     |
| Driver & Front Assistant Seatbelt Indicator & Reminder                                                                       | $\sqrt{}$        | V                | V                     |
| Speed Alarm Indicator & Reminder                                                                                             | $\sqrt{}$        | √,               | $\sqrt{}$             |
| Door Ajar & Trunk Open Indicator & Reminder                                                                                  | V                | V                | V                     |
| ECU Immobilizer with Security System Alarm Dual Horn                                                                         | V                | V<br>3/          | V<br>2                |
| Battery Sensor                                                                                                               | V                | V                | V                     |
| Diesel Particulate Filter (DPF) Indicator (Diesel Only)                                                                      | V                | V                | V                     |
| Fuel Reminder Control System (Diesel Only)                                                                                   | $\sqrt{}$        | $\sqrt{}$        | $\sqrt{}$             |
| EXTERIOR DESIGN                                                                                                              |                  |                  |                       |
| Integrated LED Daytime Running Lights (DRLs) / Position Lamps                                                                | $\sqrt{}$        | $\sqrt{}$        | $\sqrt{}$             |
| Full LED Headlamps with 9 LED Array (Inline-Shell) L-Shaped LED Guide-type Turn Signal in Headlamps                          | -                | -                | V<br>2/               |
| Projector Headlamps with 3-eye L-shaped Plating                                                                              | <u>-</u><br>√    | <u>-</u><br>√    | -                     |
| Front Fog Lamps                                                                                                              | Bulb             | Bulb             | LED                   |
| Z-shaped 3D Wrap Around LED Tail Lamps with Uniform Edge Light                                                               | $\sqrt{}$        | √,               | $\sqrt{}$             |
| LED Rear Side Marker Lights in Tail Lamp                                                                                     | V                | V                | V                     |
| Solid Wing Front Chrome Grille<br>Sharp Side Character Line (Katana Blade In-Motion)                                         | 1                | √<br>√           | \<br>\                |
| One-Touch Electric Sunroof with Slide/Tilt Function and Pinch Guard                                                          | -                | V                | V                     |
| Machined & Painted R15 Multi-Spoke Alloy Wheels                                                                              | $\sqrt{}$        | -                | -                     |
| Diamond-Cut & Two-Tone Finished R16 Multi-Spoke Alloy Wheels                                                                 | -                | √<br>            | √<br>21               |
| Outer Door Handles Finish<br>Shark Fin Antenna                                                                               | Body Colour      | Body Colour      | Chrome                |
| Body Coloured Door Mirrors                                                                                                   | V                | √<br>√           | V                     |
| Integrated LED Side Turn Indicator on Door Mirrors                                                                           | V                | V                | V                     |
| Front & Rear Mud Guards                                                                                                      | <del>-</del> .   | $\sqrt{}$        | $\sqrt{}$             |
| Black Sash Tape on B-Pillar                                                                                                  | $\sqrt{}$        | $\sqrt{}$        | $\sqrt{}$             |
| CONNECTIVITY & INFOTAINMENT                                                                                                  | _                | ,                |                       |
| Alexa# Remote Capability                                                                                                     | V                | √                | √<br>,                |
| Next Gen Honda Connect with Telematics Control Unit (TCU) <sup>‡</sup><br>20.3 cm Advanced Touchscreen Display Audio         | V<br>1           | N<br>N           | V                     |
| Optical Bonding Display Coating for Total Reflection Reduction                                                               | V                | V                | V                     |
| Smartphone Connectivity (Android Auto, Apple CarPlay, Weblink) <sup>‡‡</sup>                                                 |                  |                  |                       |
| Voice Command Support for Smartphone Connectivity <sup>‡‡</sup>                                                              | $\sqrt{}$        | $\sqrt{}$        | $\sqrt{}$             |
| AM/FM Digital Radio Tuner, MP3/WAV, i-Pod®/i-Phone®<br>Bluetooth® for Hands Free Telephony & Audio Streaming support         | √<br>1           | √<br>1           | V<br>2                |
| USB-In Ports (x2)                                                                                                            | √<br>√           | V                | V                     |
| Premium Surround Sound System (Speakers + Tweeters)                                                                          | 4                | 8 (4 + 4)        | 8 (4 + 4)             |
| Steering Mounted Audio & Hands-Free Telephone Illuminated Switches                                                           | $\sqrt{}$        | √ ,              |                       |
| Steering Mounted Voice Recognition Switch with Illumination                                                                  | $\sqrt{}$        | $\sqrt{}$        | $\sqrt{}$             |
| INTERIOR DESIGN AND COLOUR, MATERIALS, FINISH                                                                                | ,                |                  |                       |
| Premium Beige & Black Two-Tone Colour Coordinated Interiors<br>Instrument Panel Assistant side Garnish Finish                | √<br>Piano Black | √<br>Piano Black | Classy Dark Wood      |
| Display Audio Piano Black Surround Garnish                                                                                   | Piano Biack      | Plano Black<br>√ | Glossy Dark Wood<br>√ |
| Premium Embossed Fabric Upholstery                                                                                           | $\sqrt{}$        | V                | -                     |
| Exclusive Leather Upholstery with Contemporary Seat Design                                                                   | -                | -<br>-           | $\sqrt{}$             |
| Leather Shift Lever Boot with Stitch                                                                                         | $\sqrt{}$        | $\sqrt{}$        | $\sqrt{}$             |
| Leather Shift Lever Knob                                                                                                     | -                | √<br>- /         | √<br>.1               |
| Smooth Leather Steering Wheel with Euro Stitch<br>Soft Pads with Ivory Real Stitch (Instrument Panel Assistant side Mid Pad, | -                | V                | V                     |
| Centre Console Knee Pad, Front Centre Armrest, Door Lining Armrest & Centre Pads)                                            | -                | -                | $\sqrt{}$             |
| Satin Metallic Surround Finish on All AC Vents                                                                               | $\sqrt{}$        | $\sqrt{}$        |                       |
|                                                                                                                              |                  |                  |                       |