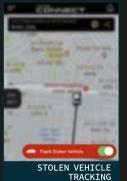

%C annly

The connected car revolution has begun, and with the Next Gen Honda Connect we are creating the future in the All-New City. The exciting information technology platform with 36 ingenious features provides a sense of safety & security, convenience and peace of mind.

REMOTE AC OPERATION\$

CAR DASHBOARD

LIVE CAR LOCATION

Available only in CVT. Honda Connect Application works on smartphones: Android 7.0 and above, iOS 11.0 and above. Connected services are subject to network availability, Facility/Transmission Limitations as per government regulation and permissions in specific regions/Locations. Actual application may differ from representative images. Selective alerts work as per user settings. Google Play and the Google Play logo are actual application may differ from representative images. Selective alerts work as per user settings. Google Play and the Google Play of Mondacarindia.com. India. For more details visit your nearest dealership or www.hondacarindia.com.