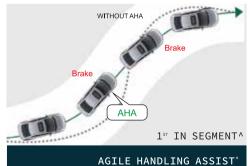

#### Alexa# Remote Capability

- Next Gen Honda Connect with Telematics Control Unit Automatic Headlight Control with Light Sensor (TCU)‡
- Advanced Compatibility Engineering (ACE™) Body Structure
- 4 Airbags (Dual Front i-SRS & Front Seats i-Side Airbag System)
- Front Pretensioner Seatbelts with Load Limiter
- All 5 Seats 3 point ELR Seatbelts & Head Restraints Walk Away Auto Lock (Customizable)
- ISOFIX compatible Rear Side Seats
- Multi-Angle Rear Camera with Guidelines
- Rear Parking Sensors
- ABS with EBD & BA
- VSA with Agile Handling Assist
- Hill Start Assist & Emergency Stop Signal
- TPMS (Deflation Warning System)
- Variable Intermittent Wipers
- Rear Windshield Defogger
- Integrated LED Daytime Running Lights (DRLs) & Position Lamps
- Projector Headlamps with 3-eye L-shaped Plating
- Z-shaped 3D Wrap Around LED Tail Lamps
- Solid Wing Front Chrome Grille
- Machined & Painted R15 Alloy Wheels
- Shark Fin Antenna
- Body Coloured Door Mirrors
- Integrated LED Side Turn Indicator on Door Mirrors
- Advanced Twin-Ring Combimeter
- Eco Assist System with Ambient Light Meter
- ECON™ Button & Mode Indicator (CVT Only)
- Paddle Shifters (CVT Only)
- 20.3 cm Advanced Touchscreen Display Audio
- Android Auto, Apple CarPlay, Weblink compatibility
- Premium 4 Door Speaker System
- Steering Mounted Switches
- Premium Embossed Fabric Upholstery
- · Leather Shift Lever Boot with Stitch
- AC Vents Satin Metallic Surround Finish & Chrome
- Inside Door Handles Black
- · Honda Smart Key System with Keyless Remote
- Engine One-Push Start/Stop Button
- Follow-Me-Home / Lead-Me-To-Car Headlights
- Power Adjustable & Folding Door Mirrors
- Fully Automatic Climate Control with MAX COOL mode
- Click-Feel AC Dials with Temperature Dial Red/Blue Illumination
- Rear Air Conditioning Vents
- Automatic Door Lock & Unlock
- Telescopic & Tilt Steering Adjustment
- Driver Seat Height Adjuster
- Cruise Control with Steering Mounted Switches
- Front Centre Armrest & Storage Box
- Rear Centre Foldable Armrest with Cupholder
- 1L Bottle Holders in All Doors

# KEY FEATURES v vx zx

|                                                                                                                              | V                | VX               | ZX                    |
|------------------------------------------------------------------------------------------------------------------------------|------------------|------------------|-----------------------|
| SAFETY AND SECURITY                                                                                                          |                  |                  |                       |
| Advanced Compatibility Engineering (ACE™) Body Structure                                                                     | √                | √                | √                     |
| Dual Front i-SRS Airbag System                                                                                               | $\sqrt{}$        | $\sqrt{}$        | $\sqrt{}$             |
| Front Seats i-Side Airbag System                                                                                             | $\sqrt{}$        | √<br>- /         | √<br>.1               |
| Side Curtain Airbag System<br>Energy Absorbing Front Pretensioner Seatbelts with Load Limiter                                | -<br>√           | √<br>√           | V                     |
| All 5 Seats 3 point Emergency Locking Retractor (ELR) Seatbelts                                                              | V                | V                | V                     |
| All 5 Seats Head Restraints                                                                                                  |                  |                  |                       |
| ISOFIX compatible Rear Side Seats with Lower Anchorage & Top Tether                                                          | $\sqrt{}$        | $\sqrt{}$        | $\sqrt{}$             |
| LaneWatch™ Camera  Multi Angle Pear Camera with Guidelines (Normal, Wide, Ten Down Medes)                                    | -                | - 1              | V<br>2                |
| Multi-Angle Rear Camera with Guidelines (Normal, Wide, Top-Down Modes) Rear Parking Sensors (4)                              | √<br>√           | V                | V                     |
| Anti-Lock Brake System (ABS)                                                                                                 | V                | V                | V                     |
| Brake Assist (BA) with Electronic Brake-force Distribution (EBD)                                                             | $\sqrt{}$        | $\sqrt{}$        | $\sqrt{}$             |
| Vehicle Stability Assist (VSA) with Electronic Stability & Traction Control                                                  | $\sqrt{}$        | $\sqrt{}$        | $\sqrt{}$             |
| Agile Handling Assist (AHA)<br>Hill Start Assist                                                                             | √<br>1           | √<br>            | V                     |
| Emergency Stop Signal                                                                                                        | V<br>√           | V                | V                     |
| Tyre Pressure Monitoring System (Deflation Warning System)                                                                   | V                | V                | V                     |
| Day/Night Inside Rear View Mirror                                                                                            | $\sqrt{}$        | $\sqrt{}$        | $\sqrt{}$             |
| Automatic Headlight Control with Light Sensor                                                                                | -                | <b>V</b>         | $\sqrt{}$             |
| Auto Dimming Inside Rear View Mirror<br>Variable Intermittent Wipers                                                         | -                | √<br>1           | V<br>2                |
| Rear Windshield Defogger                                                                                                     | √<br>√           | V                | V                     |
| Driver & Front Assistant Seatbelt Indicator & Reminder                                                                       | $\sqrt{}$        | V                | V                     |
| Speed Alarm Indicator & Reminder                                                                                             | $\sqrt{}$        | √,               | $\sqrt{}$             |
| Door Ajar & Trunk Open Indicator & Reminder                                                                                  | V                | V                | V                     |
| ECU Immobilizer with Security System Alarm Dual Horn                                                                         | V                | V<br>3/          | V<br>2                |
| Battery Sensor                                                                                                               | V                | V                | V                     |
| Diesel Particulate Filter (DPF) Indicator (Diesel Only)                                                                      | V                | V                | V                     |
| Fuel Reminder Control System (Diesel Only)                                                                                   | $\sqrt{}$        | $\sqrt{}$        | $\sqrt{}$             |
| EXTERIOR DESIGN                                                                                                              |                  |                  |                       |
| Integrated LED Daytime Running Lights (DRLs) / Position Lamps                                                                | $\sqrt{}$        | $\sqrt{}$        | $\sqrt{}$             |
| Full LED Headlamps with 9 LED Array (Inline-Shell) L-Shaped LED Guide-type Turn Signal in Headlamps                          | -                | -                | V<br>2/               |
| Projector Headlamps with 3-eye L-shaped Plating                                                                              | <u>-</u><br>√    | <u>-</u><br>√    | -                     |
| Front Fog Lamps                                                                                                              | Bulb             | Bulb             | LED                   |
| Z-shaped 3D Wrap Around LED Tail Lamps with Uniform Edge Light                                                               | $\sqrt{}$        | √,               | $\sqrt{}$             |
| LED Rear Side Marker Lights in Tail Lamp                                                                                     | V                | V                | V                     |
| Solid Wing Front Chrome Grille<br>Sharp Side Character Line (Katana Blade In-Motion)                                         | 1                | √<br>√           | \<br>\                |
| One-Touch Electric Sunroof with Slide/Tilt Function and Pinch Guard                                                          | -                | V                | V                     |
| Machined & Painted R15 Multi-Spoke Alloy Wheels                                                                              | $\sqrt{}$        | -                | -                     |
| Diamond-Cut & Two-Tone Finished R16 Multi-Spoke Alloy Wheels                                                                 | -                | √<br>            | √<br>21               |
| Outer Door Handles Finish<br>Shark Fin Antenna                                                                               | Body Colour      | Body Colour      | Chrome                |
| Body Coloured Door Mirrors                                                                                                   | V                | √<br>√           | V                     |
| Integrated LED Side Turn Indicator on Door Mirrors                                                                           | V                | V                | V                     |
| Front & Rear Mud Guards                                                                                                      | <del>-</del> .   | $\sqrt{}$        | $\sqrt{}$             |
| Black Sash Tape on B-Pillar                                                                                                  | $\sqrt{}$        | $\sqrt{}$        | $\sqrt{}$             |
| CONNECTIVITY & INFOTAINMENT                                                                                                  | _                | ,                |                       |
| Alexa# Remote Capability                                                                                                     | V                | √                | √<br>,                |
| Next Gen Honda Connect with Telematics Control Unit (TCU) <sup>‡</sup><br>20.3 cm Advanced Touchscreen Display Audio         | V<br>1           | N<br>N           | V                     |
| Optical Bonding Display Coating for Total Reflection Reduction                                                               | V                | V                | V                     |
| Smartphone Connectivity (Android Auto, Apple CarPlay, Weblink) <sup>‡‡</sup>                                                 |                  |                  |                       |
| Voice Command Support for Smartphone Connectivity <sup>‡‡</sup>                                                              | $\sqrt{}$        | $\sqrt{}$        | $\sqrt{}$             |
| AM/FM Digital Radio Tuner, MP3/WAV, i-Pod®/i-Phone®<br>Bluetooth® for Hands Free Telephony & Audio Streaming support         | √<br>1           | √<br>1           | V<br>2                |
| USB-In Ports (x2)                                                                                                            | √<br>√           | V                | V                     |
| Premium Surround Sound System (Speakers + Tweeters)                                                                          | 4                | 8 (4 + 4)        | 8 (4 + 4)             |
| Steering Mounted Audio & Hands-Free Telephone Illuminated Switches                                                           | $\sqrt{}$        | √ ,              |                       |
| Steering Mounted Voice Recognition Switch with Illumination                                                                  | $\sqrt{}$        | $\sqrt{}$        | $\sqrt{}$             |
| INTERIOR DESIGN AND COLOUR, MATERIALS, FINISH                                                                                | ,                |                  |                       |
| Premium Beige & Black Two-Tone Colour Coordinated Interiors<br>Instrument Panel Assistant side Garnish Finish                | √<br>Piano Black | √<br>Piano Black | Classy Dark Wood      |
| Display Audio Piano Black Surround Garnish                                                                                   | Piano Biack      | Plano Black<br>√ | Glossy Dark Wood<br>√ |
| Premium Embossed Fabric Upholstery                                                                                           | $\sqrt{}$        | V                | -                     |
| Exclusive Leather Upholstery with Contemporary Seat Design                                                                   | -                | -<br>-           | $\sqrt{}$             |
| Leather Shift Lever Boot with Stitch                                                                                         | $\sqrt{}$        | $\sqrt{}$        | $\sqrt{}$             |
| Leather Shift Lever Knob                                                                                                     | -                | √<br>- /         | √<br>.1               |
| Smooth Leather Steering Wheel with Euro Stitch<br>Soft Pads with Ivory Real Stitch (Instrument Panel Assistant side Mid Pad, | -                | V                | V                     |
| Centre Console Knee Pad, Front Centre Armrest, Door Lining Armrest & Centre Pads)                                            | -                | -                | $\sqrt{}$             |
| Satin Metallic Surround Finish on All AC Vents                                                                               | $\sqrt{}$        | $\sqrt{}$        |                       |
|                                                                                                                              |                  |                  |                       |