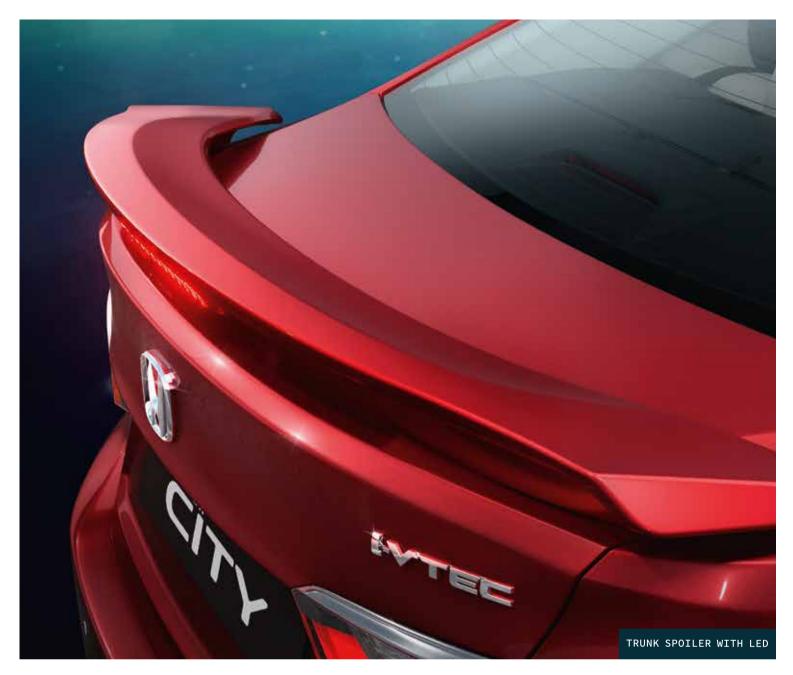

THE KATANA BLADE

Inspired by the Japanese Katana blade, a type of curved sword used by the ancient samurai, the All-New City follows a continuity of lights with a sharp shoulder-line that accentuates its premium look and length. This character line runs right from the headlamp all the way to the tail lamp defining its shape – it makes the hood seem longer, and gives the car a distinguishably precise and aerodynamic impression.

The All-New City is smartly styled with a dignified stature and superior technological prowess. A wide, upper-grille in the front presents the signature Honda Solid Wing Face, and elevates the car to a position of prominence. This bold front is taken to the next level with the integration of full LED headlamps (with 9 LED array inline shell, integrated LED DRL, L-Shaped LED turn signal), a first in the segment. In the rear of the All-New City, Z-shaped 3D Wrap Around LED Tail Lamps with Uniform Edge Light & LED Side Marker Lights continue to highlight the sleek design of the car.