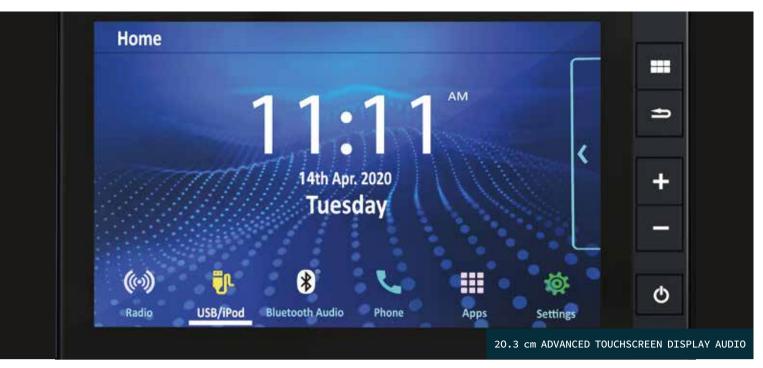

# COCKPIT OF SUPREMACY

A single look is enough to imagine the heightened driving experience in the All-New City. Slide behind the wheel, and you're greeted by an ergonomically designed, and thoughtfully laid-out instrument panel. This sports the advanced touchscreen which connects with Android and iOS<sup>++</sup>, opening new ways to stay social and digital on the drive.

%C annly

The connected car revolution has begun, and with the Next Gen Honda Connect we are creating the future in the All-New City. The exciting information technology platform with 36 ingenious features provides a sense of safety & security, convenience and peace of mind.