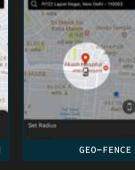

%C annly

The connected car revolution has begun, and with the Next Gen Honda Connect we are creating the future in the All-New City. The exciting information technology platform with 36 ingenious features provides a sense of safety & security, convenience and peace of mind.

REMOTE AC OPERATION\$

CAR DASHBOARD

LIVE CAR LOCATION

Available only in CVT. Honda Connect Application works on smartphones: Android 7.0 and above, iOS 11.0 and above. Connected services are subject to network availability, Facility/Transmission Limitations as per government regulation and permissions in specific regions/Locations. Actual application may differ from representative images. Selective alerts work as per user settings. Google Play and the Google Play logo are actual application may differ from representative images. Selective alerts work as per user settings. Google Play and the Google Play of Mondacarindia.com. India. For more details visit your nearest dealership or www.hondacarindia.com.