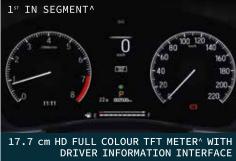

#### VX (Over V)

- Side Curtain Airbag System
- Auto Dimming Inside Rear View Mirror
- One-Touch Flectric Sunroof
- Diamond-Cut & Two-Tone R16 Alloy Wheels
- Premium 8 Speaker Surround Sound System
- · Leather Shift Lever Knob
- Smooth Leather Steering Wheel with Euro Stitch
- Seat Back Pockets with Smartphone Sub-Pockets
- Rear Reading Lamps
- Front and rear Mudguards
- Inside Door Handles Chrome Finish
- 17.7 cm High Definition Full Colour TFT Meter
- Multi Function Driver Information Interface
- Digital Tachometer & Speedometer
- Range & Fuel Information
- Speed & Time Information
- G-Meter Display
- Display Contents & Vehicle Settings Customization
- Vehicle Information & Warning Message Display
- Rear Parking Sensor Proximity Display
- Steering Scroll Selector Wheel & Meter Control Switch