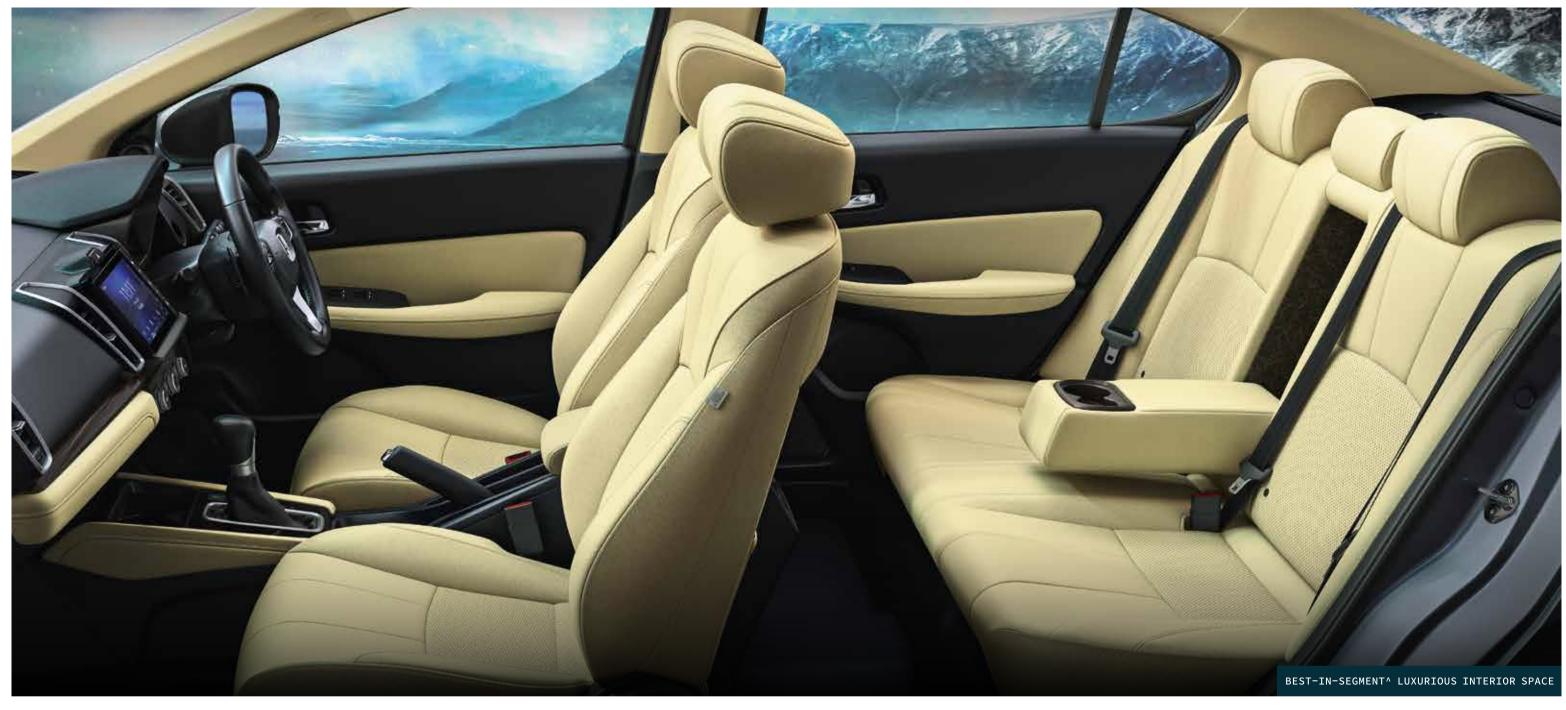

### SUPREMACY OF LUXURY

Achieving a clear vision while driving, with a balance of openness and security. This is the 'SO-KAI' or 'Invigorating' cockpit design in the All-New 5<sup>th</sup> Generation Honda City. Another theme, the 'Dynamic View' concept, has structured the design of the instrument panel for the driver to easily grasp vehicle sensation with lesser anxiety-causing factors. In the upholstery, premium leather seats and hand-crafted tailoring provide a sense of opulence and luxury, giving the All-New City a feel that far exceeds its class.

## SUPREMACY OF COMFORT

The All-New 5<sup>th</sup> Generation Honda City spares no effort in continuing the ambition of spaciousness and comfort within the car. Inspired by putting people first, the interiors are based on Honda's 'Man Maximum, Machine Minimum' philosophy. Wherein, a thoughtfully created interior space with ample legroom and an ergonomically designed cockpit come together beautifully to give you a supremely sublime riding experience.

SUPREMACY OF CONVENIENCE

In the All-New City, clever design and engineering make sure you never run out of storage space. Trunk space of up to 506 Litres can be created by extending the rear overhang. While inside the cabin, trays and pockets are placed within an easy-to-reach distance of all passengers, in the front as well as in the rear of the vehicle.