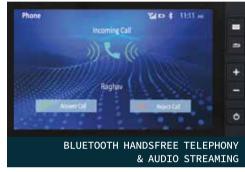

# KEY FEATURES v vx zx

|                                                                                                                              | V                | VX               | ZX                    |
|------------------------------------------------------------------------------------------------------------------------------|------------------|------------------|-----------------------|
| SAFETY AND SECURITY                                                                                                          |                  |                  |                       |
| Advanced Compatibility Engineering (ACE™) Body Structure                                                                     | √                | √                | √                     |
| Dual Front i-SRS Airbag System                                                                                               | $\sqrt{}$        | $\sqrt{}$        | $\sqrt{}$             |
| Front Seats i-Side Airbag System                                                                                             | $\sqrt{}$        | √<br>- /         | √<br>.1               |
| Side Curtain Airbag System<br>Energy Absorbing Front Pretensioner Seatbelts with Load Limiter                                | -<br>√           | √<br>√           | V                     |
| All 5 Seats 3 point Emergency Locking Retractor (ELR) Seatbelts                                                              | V                | V                | V                     |
| All 5 Seats Head Restraints                                                                                                  |                  |                  |                       |
| ISOFIX compatible Rear Side Seats with Lower Anchorage & Top Tether                                                          | $\sqrt{}$        | $\sqrt{}$        | $\sqrt{}$             |
| LaneWatch™ Camera  Multi Angle Pear Camera with Guidelines (Normal, Wide, Ten Down Medes)                                    | -                | - 1              | V<br>2                |
| Multi-Angle Rear Camera with Guidelines (Normal, Wide, Top-Down Modes) Rear Parking Sensors (4)                              | √<br>√           | V                | V                     |
| Anti-Lock Brake System (ABS)                                                                                                 | V                | V                | V                     |
| Brake Assist (BA) with Electronic Brake-force Distribution (EBD)                                                             | $\sqrt{}$        | $\sqrt{}$        | $\sqrt{}$             |
| Vehicle Stability Assist (VSA) with Electronic Stability & Traction Control                                                  | $\sqrt{}$        | $\sqrt{}$        | $\sqrt{}$             |
| Agile Handling Assist (AHA)<br>Hill Start Assist                                                                             | √<br>1           | √<br>            | V                     |
| Emergency Stop Signal                                                                                                        | V<br>√           | V                | V                     |
| Tyre Pressure Monitoring System (Deflation Warning System)                                                                   | V                | V                | V                     |
| Day/Night Inside Rear View Mirror                                                                                            | $\sqrt{}$        | $\sqrt{}$        | $\sqrt{}$             |
| Automatic Headlight Control with Light Sensor                                                                                | -                | <b>V</b>         | $\sqrt{}$             |
| Auto Dimming Inside Rear View Mirror<br>Variable Intermittent Wipers                                                         | -                | √<br>1           | V<br>2                |
| Rear Windshield Defogger                                                                                                     | √<br>√           | V                | V                     |
| Driver & Front Assistant Seatbelt Indicator & Reminder                                                                       | $\sqrt{}$        | V                | V                     |
| Speed Alarm Indicator & Reminder                                                                                             | $\sqrt{}$        | √,               | $\sqrt{}$             |
| Door Ajar & Trunk Open Indicator & Reminder                                                                                  | V                | V                | V                     |
| ECU Immobilizer with Security System Alarm Dual Horn                                                                         | V                | V<br>3/          | V<br>2                |
| Battery Sensor                                                                                                               | V                | V                | V                     |
| Diesel Particulate Filter (DPF) Indicator (Diesel Only)                                                                      | V                | V                | V                     |
| Fuel Reminder Control System (Diesel Only)                                                                                   | $\sqrt{}$        | $\sqrt{}$        | $\sqrt{}$             |
| EXTERIOR DESIGN                                                                                                              |                  |                  |                       |
| Integrated LED Daytime Running Lights (DRLs) / Position Lamps                                                                | $\sqrt{}$        | $\sqrt{}$        | $\sqrt{}$             |
| Full LED Headlamps with 9 LED Array (Inline-Shell) L-Shaped LED Guide-type Turn Signal in Headlamps                          | -                | -                | V<br>2/               |
| Projector Headlamps with 3-eye L-shaped Plating                                                                              | <u>-</u><br>√    | <u>-</u><br>√    | -                     |
| Front Fog Lamps                                                                                                              | Bulb             | Bulb             | LED                   |
| Z-shaped 3D Wrap Around LED Tail Lamps with Uniform Edge Light                                                               | $\sqrt{}$        | √,               | $\sqrt{}$             |
| LED Rear Side Marker Lights in Tail Lamp                                                                                     | V                | V                | V                     |
| Solid Wing Front Chrome Grille<br>Sharp Side Character Line (Katana Blade In-Motion)                                         | 1                | √<br>√           | \<br>\                |
| One-Touch Electric Sunroof with Slide/Tilt Function and Pinch Guard                                                          | -                | V                | V                     |
| Machined & Painted R15 Multi-Spoke Alloy Wheels                                                                              | $\sqrt{}$        | -                | -                     |
| Diamond-Cut & Two-Tone Finished R16 Multi-Spoke Alloy Wheels                                                                 | -                | √<br>            | √<br>21               |
| Outer Door Handles Finish<br>Shark Fin Antenna                                                                               | Body Colour      | Body Colour      | Chrome                |
| Body Coloured Door Mirrors                                                                                                   | V                | √<br>√           | V                     |
| Integrated LED Side Turn Indicator on Door Mirrors                                                                           | V                | V                | V                     |
| Front & Rear Mud Guards                                                                                                      | <del>-</del> .   | $\sqrt{}$        | $\sqrt{}$             |
| Black Sash Tape on B-Pillar                                                                                                  | $\sqrt{}$        | $\sqrt{}$        | $\sqrt{}$             |
| CONNECTIVITY & INFOTAINMENT                                                                                                  | _                | ,                |                       |
| Alexa# Remote Capability                                                                                                     | V                | √                | √<br>,                |
| Next Gen Honda Connect with Telematics Control Unit (TCU) <sup>‡</sup><br>20.3 cm Advanced Touchscreen Display Audio         | V<br>1           | N<br>N           | V                     |
| Optical Bonding Display Coating for Total Reflection Reduction                                                               | V                | V                | V                     |
| Smartphone Connectivity (Android Auto, Apple CarPlay, Weblink) <sup>‡‡</sup>                                                 |                  |                  |                       |
| Voice Command Support for Smartphone Connectivity <sup>‡‡</sup>                                                              | $\sqrt{}$        | $\sqrt{}$        | $\sqrt{}$             |
| AM/FM Digital Radio Tuner, MP3/WAV, i-Pod®/i-Phone®<br>Bluetooth® for Hands Free Telephony & Audio Streaming support         | √<br>1           | √<br>1           | V<br>2                |
| USB-In Ports (x2)                                                                                                            | √<br>√           | V                | V                     |
| Premium Surround Sound System (Speakers + Tweeters)                                                                          | 4                | 8 (4 + 4)        | 8 (4 + 4)             |
| Steering Mounted Audio & Hands-Free Telephone Illuminated Switches                                                           | $\sqrt{}$        | √ ,              |                       |
| Steering Mounted Voice Recognition Switch with Illumination                                                                  | $\sqrt{}$        | $\sqrt{}$        | $\sqrt{}$             |
| INTERIOR DESIGN AND COLOUR, MATERIALS, FINISH                                                                                | ,                |                  |                       |
| Premium Beige & Black Two-Tone Colour Coordinated Interiors<br>Instrument Panel Assistant side Garnish Finish                | √<br>Piano Black | √<br>Piano Black | Classy Dark Wood      |
| Display Audio Piano Black Surround Garnish                                                                                   | Piano Biack      | Plano Black<br>√ | Glossy Dark Wood<br>√ |
| Premium Embossed Fabric Upholstery                                                                                           | $\sqrt{}$        | V                | -                     |
| Exclusive Leather Upholstery with Contemporary Seat Design                                                                   | -                | -<br>-           | $\sqrt{}$             |
| Leather Shift Lever Boot with Stitch                                                                                         | $\sqrt{}$        | $\sqrt{}$        | $\sqrt{}$             |
| Leather Shift Lever Knob                                                                                                     | -                | √<br>- /         | √<br>.1               |
| Smooth Leather Steering Wheel with Euro Stitch<br>Soft Pads with Ivory Real Stitch (Instrument Panel Assistant side Mid Pad, | -                | V                | V                     |
| Centre Console Knee Pad, Front Centre Armrest, Door Lining Armrest & Centre Pads)                                            | -                | -                | $\sqrt{}$             |
| Satin Metallic Surround Finish on All AC Vents                                                                               | $\sqrt{}$        | $\sqrt{}$        |                       |
|                                                                                                                              |                  |                  |                       |