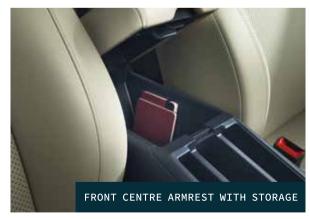

SUPREMACY OF CONVENIENCE

In the All-New City, clever design and engineering make sure you never run out of storage space. Trunk space of up to 506 Litres can be created by extending the rear overhang. While inside the cabin, trays and pockets are placed within an easy-to-reach distance of all passengers, in the front as well as in the rear of the vehicle.

#### Alexa# Remote Capability

- Next Gen Honda Connect with Telematics Control Unit Automatic Headlight Control with Light Sensor (TCU)‡
- Advanced Compatibility Engineering (ACE™) Body Structure
- 4 Airbags (Dual Front i-SRS & Front Seats i-Side Airbag System)
- Front Pretensioner Seatbelts with Load Limiter
- All 5 Seats 3 point ELR Seatbelts & Head Restraints Walk Away Auto Lock (Customizable)
- ISOFIX compatible Rear Side Seats
- Multi-Angle Rear Camera with Guidelines
- Rear Parking Sensors
- ABS with EBD & BA
- VSA with Agile Handling Assist
- Hill Start Assist & Emergency Stop Signal
- TPMS (Deflation Warning System)
- Variable Intermittent Wipers
- Rear Windshield Defogger
- Integrated LED Daytime Running Lights (DRLs) & Position Lamps
- Projector Headlamps with 3-eye L-shaped Plating
- Z-shaped 3D Wrap Around LED Tail Lamps
- Solid Wing Front Chrome Grille
- Machined & Painted R15 Alloy Wheels
- Shark Fin Antenna
- Body Coloured Door Mirrors
- Integrated LED Side Turn Indicator on Door Mirrors
- Advanced Twin-Ring Combimeter
- Eco Assist System with Ambient Light Meter
- ECON™ Button & Mode Indicator (CVT Only)
- Paddle Shifters (CVT Only)
- 20.3 cm Advanced Touchscreen Display Audio
- Android Auto, Apple CarPlay, Weblink compatibility
- Premium 4 Door Speaker System
- Steering Mounted Switches
- Premium Embossed Fabric Upholstery
- · Leather Shift Lever Boot with Stitch
- AC Vents Satin Metallic Surround Finish & Chrome
- Inside Door Handles Black
- · Honda Smart Key System with Keyless Remote
- Engine One-Push Start/Stop Button
- Follow-Me-Home / Lead-Me-To-Car Headlights
- Power Adjustable & Folding Door Mirrors
- Fully Automatic Climate Control with MAX COOL mode
- Click-Feel AC Dials with Temperature Dial Red/Blue Illumination
- Rear Air Conditioning Vents
- Automatic Door Lock & Unlock
- Telescopic & Tilt Steering Adjustment
- Driver Seat Height Adjuster
- Cruise Control with Steering Mounted Switches
- Front Centre Armrest & Storage Box
- Rear Centre Foldable Armrest with Cupholder
- 1L Bottle Holders in All Doors