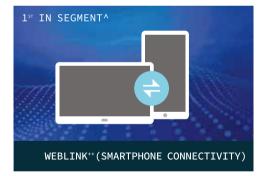

# COCKPIT OF SUPREMACY

A single look is enough to imagine the heightened driving experience in the All-New City. Slide behind the wheel, and you're greeted by an ergonomically designed, and thoughtfully laid-out instrument panel. This sports the advanced touchscreen which connects with Android and iOS<sup>++</sup>, opening new ways to stay social and digital on the drive.

# KEY FEATURES v vx zx

|                                                                                                                              | V                | VX               | ZX                    |
|------------------------------------------------------------------------------------------------------------------------------|------------------|------------------|-----------------------|
| SAFETY AND SECURITY                                                                                                          |                  |                  |                       |
| Advanced Compatibility Engineering (ACE™) Body Structure                                                                     | √                | √                | √                     |
| Dual Front i-SRS Airbag System                                                                                               | $\sqrt{}$        | $\sqrt{}$        | $\sqrt{}$             |
| Front Seats i-Side Airbag System                                                                                             | $\sqrt{}$        | √<br>- /         | √<br>.1               |
| Side Curtain Airbag System<br>Energy Absorbing Front Pretensioner Seatbelts with Load Limiter                                | -<br>√           | √<br>√           | V                     |
| All 5 Seats 3 point Emergency Locking Retractor (ELR) Seatbelts                                                              | V                | V                | V                     |
| All 5 Seats Head Restraints                                                                                                  |                  |                  |                       |
| ISOFIX compatible Rear Side Seats with Lower Anchorage & Top Tether                                                          | $\sqrt{}$        | $\sqrt{}$        | $\sqrt{}$             |
| LaneWatch™ Camera  Multi Angle Pear Camera with Guidelines (Normal, Wide, Ten Down Medes)                                    | -                | - 1              | V<br>2                |
| Multi-Angle Rear Camera with Guidelines (Normal, Wide, Top-Down Modes) Rear Parking Sensors (4)                              | √<br>√           | V                | V                     |
| Anti-Lock Brake System (ABS)                                                                                                 | V                | V                | V                     |
| Brake Assist (BA) with Electronic Brake-force Distribution (EBD)                                                             | $\sqrt{}$        | $\sqrt{}$        | $\sqrt{}$             |
| Vehicle Stability Assist (VSA) with Electronic Stability & Traction Control                                                  | $\sqrt{}$        | $\sqrt{}$        | $\sqrt{}$             |
| Agile Handling Assist (AHA)<br>Hill Start Assist                                                                             | √<br>1           | √<br>            | V                     |
| Emergency Stop Signal                                                                                                        | V<br>√           | V                | V                     |
| Tyre Pressure Monitoring System (Deflation Warning System)                                                                   | V                | V                | V                     |
| Day/Night Inside Rear View Mirror                                                                                            | $\sqrt{}$        | $\sqrt{}$        | $\sqrt{}$             |
| Automatic Headlight Control with Light Sensor                                                                                | -                | <b>V</b>         | $\sqrt{}$             |
| Auto Dimming Inside Rear View Mirror<br>Variable Intermittent Wipers                                                         | -                | √<br>1           | V<br>2                |
| Rear Windshield Defogger                                                                                                     | √<br>√           | V                | V                     |
| Driver & Front Assistant Seatbelt Indicator & Reminder                                                                       | $\sqrt{}$        | V                | V                     |
| Speed Alarm Indicator & Reminder                                                                                             | $\sqrt{}$        | √,               | $\sqrt{}$             |
| Door Ajar & Trunk Open Indicator & Reminder                                                                                  | V                | V                | V                     |
| ECU Immobilizer with Security System Alarm Dual Horn                                                                         | V                | V<br>3/          | V<br>2                |
| Battery Sensor                                                                                                               | V                | V                | V                     |
| Diesel Particulate Filter (DPF) Indicator (Diesel Only)                                                                      | V                | V                | V                     |
| Fuel Reminder Control System (Diesel Only)                                                                                   | $\sqrt{}$        | $\sqrt{}$        | $\sqrt{}$             |
| EXTERIOR DESIGN                                                                                                              |                  |                  |                       |
| Integrated LED Daytime Running Lights (DRLs) / Position Lamps                                                                | $\sqrt{}$        | $\sqrt{}$        | $\sqrt{}$             |
| Full LED Headlamps with 9 LED Array (Inline-Shell) L-Shaped LED Guide-type Turn Signal in Headlamps                          | -                | -                | V<br>2/               |
| Projector Headlamps with 3-eye L-shaped Plating                                                                              | <u>-</u><br>√    | <u>-</u><br>√    | -                     |
| Front Fog Lamps                                                                                                              | Bulb             | Bulb             | LED                   |
| Z-shaped 3D Wrap Around LED Tail Lamps with Uniform Edge Light                                                               | $\sqrt{}$        | √,               | $\sqrt{}$             |
| LED Rear Side Marker Lights in Tail Lamp                                                                                     | V                | V                | V                     |
| Solid Wing Front Chrome Grille<br>Sharp Side Character Line (Katana Blade In-Motion)                                         | 1                | √<br>√           | \<br>\                |
| One-Touch Electric Sunroof with Slide/Tilt Function and Pinch Guard                                                          | -                | V                | V                     |
| Machined & Painted R15 Multi-Spoke Alloy Wheels                                                                              | $\sqrt{}$        | -                | -                     |
| Diamond-Cut & Two-Tone Finished R16 Multi-Spoke Alloy Wheels                                                                 | -                | √<br>            | √<br>21               |
| Outer Door Handles Finish<br>Shark Fin Antenna                                                                               | Body Colour      | Body Colour      | Chrome                |
| Body Coloured Door Mirrors                                                                                                   | V                | √<br>√           | V                     |
| Integrated LED Side Turn Indicator on Door Mirrors                                                                           | V                | V                | V                     |
| Front & Rear Mud Guards                                                                                                      | <del>-</del> .   | $\sqrt{}$        | $\sqrt{}$             |
| Black Sash Tape on B-Pillar                                                                                                  | $\sqrt{}$        | $\sqrt{}$        | $\sqrt{}$             |
| CONNECTIVITY & INFOTAINMENT                                                                                                  | _                | ,                |                       |
| Alexa# Remote Capability                                                                                                     | V                | √                | √<br>,                |
| Next Gen Honda Connect with Telematics Control Unit (TCU) <sup>‡</sup><br>20.3 cm Advanced Touchscreen Display Audio         | V<br>1           | N<br>N           | V                     |
| Optical Bonding Display Coating for Total Reflection Reduction                                                               | V                | V                | V                     |
| Smartphone Connectivity (Android Auto, Apple CarPlay, Weblink) <sup>‡‡</sup>                                                 |                  |                  |                       |
| Voice Command Support for Smartphone Connectivity <sup>‡‡</sup>                                                              | $\sqrt{}$        | $\sqrt{}$        | $\sqrt{}$             |
| AM/FM Digital Radio Tuner, MP3/WAV, i-Pod®/i-Phone®<br>Bluetooth® for Hands Free Telephony & Audio Streaming support         | √<br>1           | √<br>1           | V<br>2                |
| USB-In Ports (x2)                                                                                                            | √<br>√           | V                | V                     |
| Premium Surround Sound System (Speakers + Tweeters)                                                                          | 4                | 8 (4 + 4)        | 8 (4 + 4)             |
| Steering Mounted Audio & Hands-Free Telephone Illuminated Switches                                                           | $\sqrt{}$        | √ ,              |                       |
| Steering Mounted Voice Recognition Switch with Illumination                                                                  | $\sqrt{}$        | $\sqrt{}$        | $\sqrt{}$             |
| INTERIOR DESIGN AND COLOUR, MATERIALS, FINISH                                                                                | ,                |                  |                       |
| Premium Beige & Black Two-Tone Colour Coordinated Interiors<br>Instrument Panel Assistant side Garnish Finish                | √<br>Piano Black | √<br>Piano Black | Classy Dark Wood      |
| Display Audio Piano Black Surround Garnish                                                                                   | Piano Biack      | Plano Black<br>√ | Glossy Dark Wood<br>√ |
| Premium Embossed Fabric Upholstery                                                                                           | $\sqrt{}$        | V                | -                     |
| Exclusive Leather Upholstery with Contemporary Seat Design                                                                   | -                | -<br>-           | $\sqrt{}$             |
| Leather Shift Lever Boot with Stitch                                                                                         | $\sqrt{}$        | $\sqrt{}$        | $\sqrt{}$             |
| Leather Shift Lever Knob                                                                                                     | -                | √<br>- /         | √<br>.1               |
| Smooth Leather Steering Wheel with Euro Stitch<br>Soft Pads with Ivory Real Stitch (Instrument Panel Assistant side Mid Pad, | -                | V                | V                     |
| Centre Console Knee Pad, Front Centre Armrest, Door Lining Armrest & Centre Pads)                                            | -                | -                | $\sqrt{}$             |
| Satin Metallic Surround Finish on All AC Vents                                                                               | $\sqrt{}$        | $\sqrt{}$        |                       |
|                                                                                                                              |                  |                  |                       |