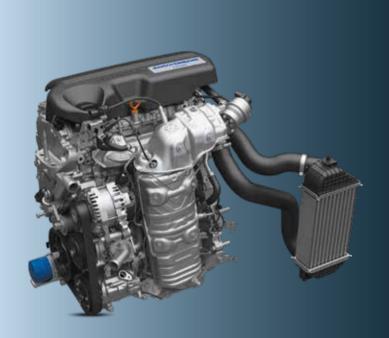

# 1.5 Litres i-DTEC DOHC DIESEL ENGINE

Upholding a legacy of leaving behind a greener Earth for future generations, the All-New City has a clean diesel engine. Under BS6, specifically where NSC (NOx Storage Catalyst) and Diesel Particulate Filter (DPF) are used, the exhaust gas after-treatment system has been applied thus significantly reducing emissions. It gives 73 kW (100 ps) power with 200 Nm torque.