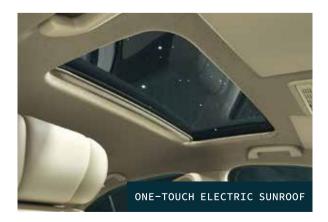

#### VX (Over V)

- Side Curtain Airbag System
- Auto Dimming Inside Rear View Mirror
- One-Touch Flectric Sunroof
- Diamond-Cut & Two-Tone R16 Alloy Wheels
- Premium 8 Speaker Surround Sound System
- · Leather Shift Lever Knob
- Smooth Leather Steering Wheel with Euro Stitch
- Seat Back Pockets with Smartphone Sub-Pockets
- Rear Reading Lamps
- Front and rear Mudguards
- Inside Door Handles Chrome Finish
- 17.7 cm High Definition Full Colour TFT Meter
- Multi Function Driver Information Interface
- Digital Tachometer & Speedometer
- Range & Fuel Information
- Speed & Time Information
- G-Meter Display
- Display Contents & Vehicle Settings Customization
- Vehicle Information & Warning Message Display
- Rear Parking Sensor Proximity Display
- Steering Scroll Selector Wheel & Meter Control Switch