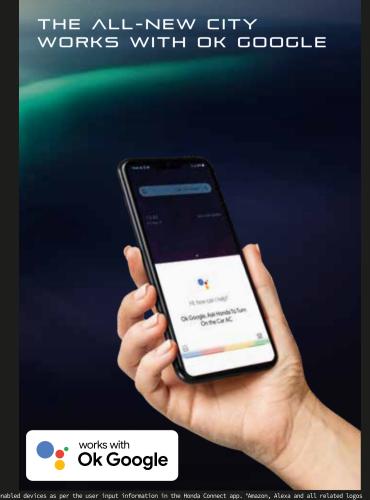

### USE YOUR VOICE ASSISTANT FOR HANDS-FREE HELP

Connectivity reigns supreme in the All-New City. Now, with voice-based features from Amazon's Alexa and Google Assistant, get ready to experience the thrill of supremacy at your every command.