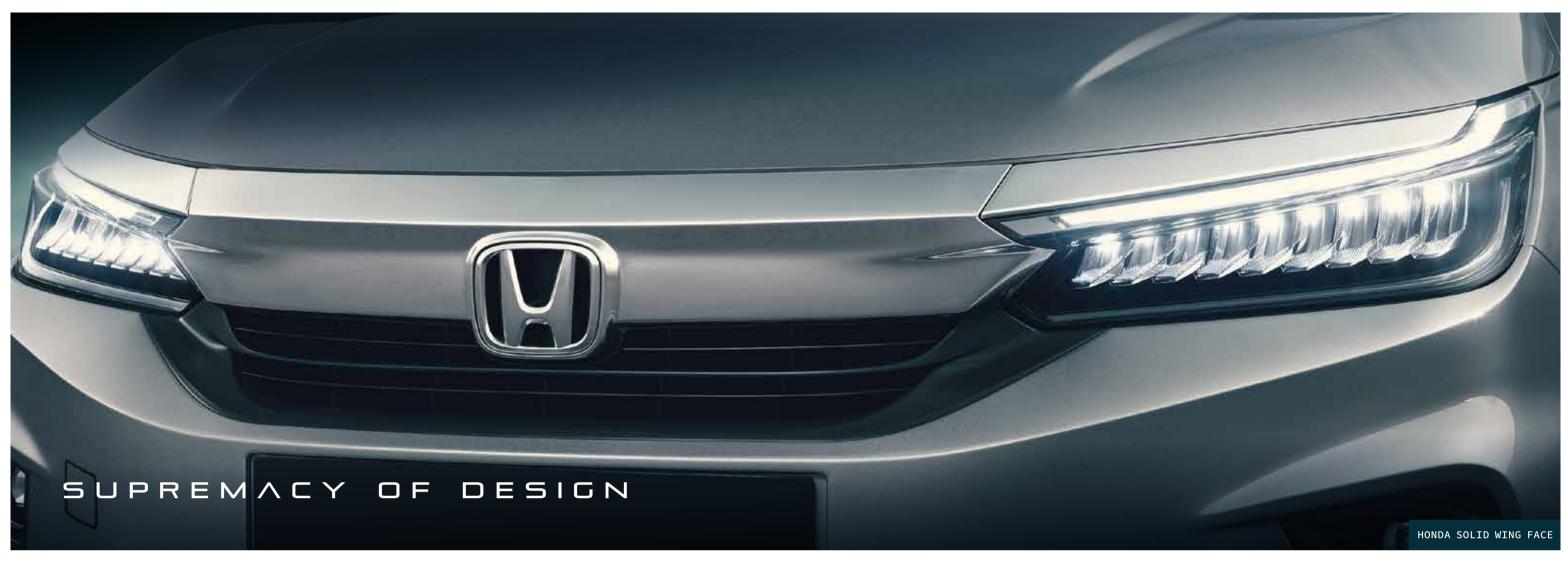

The All-New City is smartly styled with a dignified stature and superior technological prowess. A wide, upper-grille in the front presents the signature Honda Solid Wing Face, and elevates the car to a position of prominence. This bold front is taken to the next level with the integration of full LED headlamps (with 9 LED array inline shell, integrated LED DRL, L-Shaped LED turn signal), a first in the segment. In the rear of the All-New City, Z-shaped 3D Wrap Around LED Tail Lamps with Uniform Edge Light & LED Side Marker Lights continue to highlight the sleek design of the car.