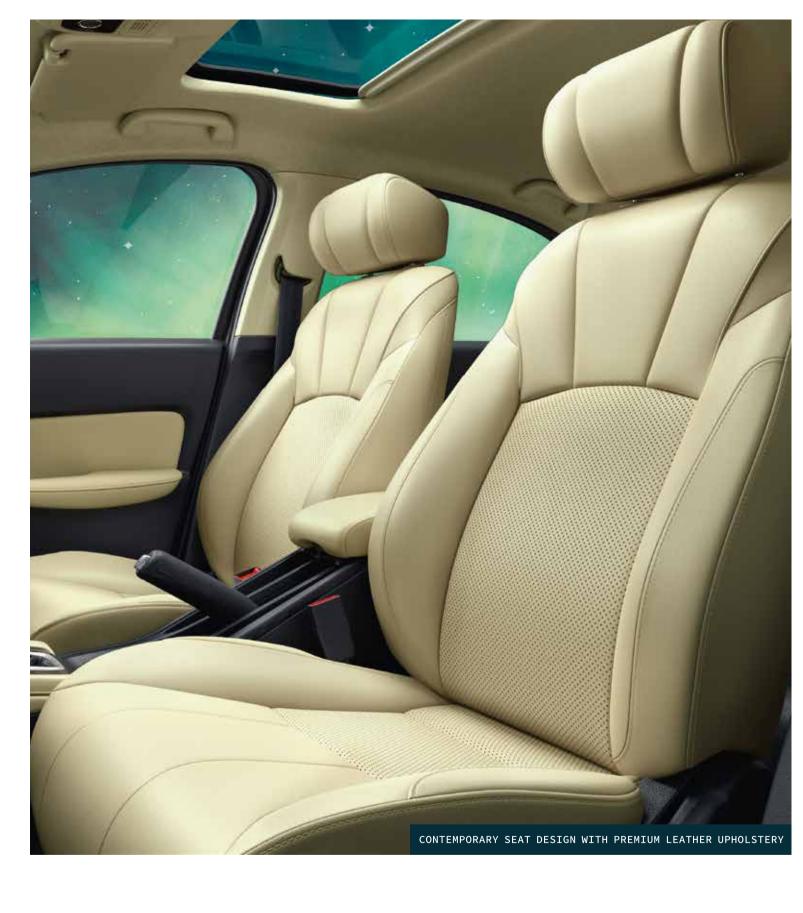

### SUPREMACY OF LUXURY

Achieving a clear vision while driving, with a balance of openness and security. This is the 'SO-KAI' or 'Invigorating' cockpit design in the All-New 5<sup>th</sup> Generation Honda City. Another theme, the 'Dynamic View' concept, has structured the design of the instrument panel for the driver to easily grasp vehicle sensation with lesser anxiety-causing factors. In the upholstery, premium leather seats and hand-crafted tailoring provide a sense of opulence and luxury, giving the All-New City a feel that far exceeds its class.

- Full LED Headlamps with 9 LED Array (Inline-Shell)
- L-Shaped LED Guide-type Turn Signal in Headlamps
- LaneWatch™ Camera
- LED Front Fog Lamps
- Chrome Outer Door Handles
- Ambient Light (Map Lamp & Front Footwell)
- LED Front Map & Rear Reading Lamps
- Exclusive Leather Upholstery with Contemporary Seat Design
- Soft Pads with Ivory Real Stitch in Interiors
- Instrument Panel Glossy Dark Wood Garnish
- Power Windows & Sunroof Keyless Remote Open/Close
- All 4 Power Windows Auto-Open/Close Function with Pinch Guard
- Automatic Folding Door Mirrors (Welcome Function)
- Rear Sunshade