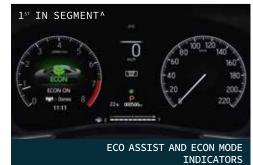

#### Alexa# Remote Capability

- Next Gen Honda Connect with Telematics Control Unit Automatic Headlight Control with Light Sensor (TCU)‡
- Advanced Compatibility Engineering (ACE™) Body Structure
- 4 Airbags (Dual Front i-SRS & Front Seats i-Side Airbag System)
- Front Pretensioner Seatbelts with Load Limiter
- All 5 Seats 3 point ELR Seatbelts & Head Restraints Walk Away Auto Lock (Customizable)
- ISOFIX compatible Rear Side Seats
- Multi-Angle Rear Camera with Guidelines
- Rear Parking Sensors
- ABS with EBD & BA
- VSA with Agile Handling Assist
- Hill Start Assist & Emergency Stop Signal
- TPMS (Deflation Warning System)
- Variable Intermittent Wipers
- Rear Windshield Defogger
- Integrated LED Daytime Running Lights (DRLs) & Position Lamps
- Projector Headlamps with 3-eye L-shaped Plating
- Z-shaped 3D Wrap Around LED Tail Lamps
- Solid Wing Front Chrome Grille
- Machined & Painted R15 Alloy Wheels
- Shark Fin Antenna
- Body Coloured Door Mirrors
- Integrated LED Side Turn Indicator on Door Mirrors
- Advanced Twin-Ring Combimeter
- Eco Assist System with Ambient Light Meter
- ECON™ Button & Mode Indicator (CVT Only)
- Paddle Shifters (CVT Only)
- 20.3 cm Advanced Touchscreen Display Audio
- Android Auto, Apple CarPlay, Weblink compatibility
- Premium 4 Door Speaker System
- Steering Mounted Switches
- Premium Embossed Fabric Upholstery
- · Leather Shift Lever Boot with Stitch
- AC Vents Satin Metallic Surround Finish & Chrome
- Inside Door Handles Black
- · Honda Smart Key System with Keyless Remote
- Engine One-Push Start/Stop Button
- Follow-Me-Home / Lead-Me-To-Car Headlights
- Power Adjustable & Folding Door Mirrors
- Fully Automatic Climate Control with MAX COOL mode
- Click-Feel AC Dials with Temperature Dial Red/Blue Illumination
- Rear Air Conditioning Vents
- Automatic Door Lock & Unlock
- Telescopic & Tilt Steering Adjustment
- Driver Seat Height Adjuster
- Cruise Control with Steering Mounted Switches
- Front Centre Armrest & Storage Box
- Rear Centre Foldable Armrest with Cupholder
- 1L Bottle Holders in All Doors