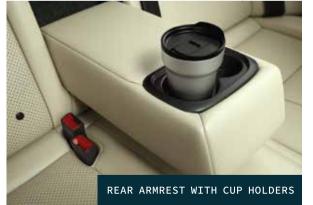

SUPREMACY OF CONVENIENCE

In the All-New City, clever design and engineering make sure you never run out of storage space. Trunk space of up to 506 Litres can be created by extending the rear overhang. While inside the cabin, trays and pockets are placed within an easy-to-reach distance of all passengers, in the front as well as in the rear of the vehicle.

#### Alexa# Remote Capability

- Next Gen Honda Connect with Telematics Control Unit Automatic Headlight Control with Light Sensor (TCU)‡
- Advanced Compatibility Engineering (ACE™) Body Structure
- 4 Airbags (Dual Front i-SRS & Front Seats i-Side Airbag System)
- Front Pretensioner Seatbelts with Load Limiter
- All 5 Seats 3 point ELR Seatbelts & Head Restraints Walk Away Auto Lock (Customizable)
- ISOFIX compatible Rear Side Seats
- Multi-Angle Rear Camera with Guidelines
- Rear Parking Sensors
- ABS with EBD & BA
- VSA with Agile Handling Assist
- Hill Start Assist & Emergency Stop Signal
- TPMS (Deflation Warning System)
- Variable Intermittent Wipers
- Rear Windshield Defogger
- Integrated LED Daytime Running Lights (DRLs) & Position Lamps
- Projector Headlamps with 3-eye L-shaped Plating
- Z-shaped 3D Wrap Around LED Tail Lamps
- Solid Wing Front Chrome Grille
- Machined & Painted R15 Alloy Wheels
- Shark Fin Antenna
- Body Coloured Door Mirrors
- Integrated LED Side Turn Indicator on Door Mirrors
- Advanced Twin-Ring Combimeter
- Eco Assist System with Ambient Light Meter
- ECON™ Button & Mode Indicator (CVT Only)
- Paddle Shifters (CVT Only)
- 20.3 cm Advanced Touchscreen Display Audio
- Android Auto, Apple CarPlay, Weblink compatibility
- Premium 4 Door Speaker System
- Steering Mounted Switches
- Premium Embossed Fabric Upholstery
- · Leather Shift Lever Boot with Stitch
- AC Vents Satin Metallic Surround Finish & Chrome
- Inside Door Handles Black
- · Honda Smart Key System with Keyless Remote
- Engine One-Push Start/Stop Button
- Follow-Me-Home / Lead-Me-To-Car Headlights
- Power Adjustable & Folding Door Mirrors
- Fully Automatic Climate Control with MAX COOL mode
- Click-Feel AC Dials with Temperature Dial Red/Blue Illumination
- Rear Air Conditioning Vents
- Automatic Door Lock & Unlock
- Telescopic & Tilt Steering Adjustment
- Driver Seat Height Adjuster
- Cruise Control with Steering Mounted Switches
- Front Centre Armrest & Storage Box
- Rear Centre Foldable Armrest with Cupholder
- 1L Bottle Holders in All Doors