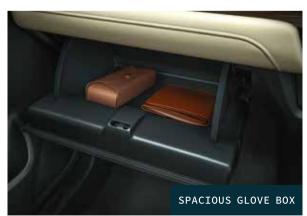

SUPREMACY OF CONVENIENCE

In the All-New City, clever design and engineering make sure you never run out of storage space. Trunk space of up to 506 Litres can be created by extending the rear overhang. While inside the cabin, trays and pockets are placed within an easy-to-reach distance of all passengers, in the front as well as in the rear of the vehicle.