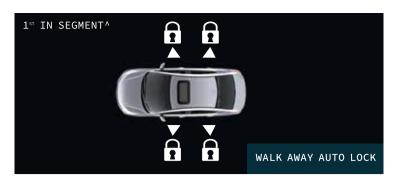

- 6-Speed MT i-VTEC (Petrol) 17.8 km/l\*\*
- 6-Speed MT i-DTEC (Diesel) 24.1 km/l\*\*

In the All-New City, convenience reigns supreme in the form of Honda Advanced Smart Key System. With the City's First Walk Away Auto Lock feature (the car locks itself automatically when the key is away from it at a distance of more than 1.5 metres), Remote Engine Start (in CVT) and Keyless Window Remote Operation (for all windows and sunroof). The presence of AC vents in the rear of the car also adds to the feeling of luxurious comfort and helps in keeping the cabin uniformly cool.