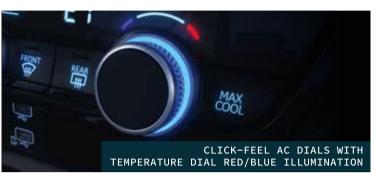

#### Alexa# Remote Capability

- Next Gen Honda Connect with Telematics Control Unit Automatic Headlight Control with Light Sensor (TCU)‡
- Advanced Compatibility Engineering (ACE™) Body Structure
- 4 Airbags (Dual Front i-SRS & Front Seats i-Side Airbag System)
- Front Pretensioner Seatbelts with Load Limiter
- All 5 Seats 3 point ELR Seatbelts & Head Restraints Walk Away Auto Lock (Customizable)
- ISOFIX compatible Rear Side Seats
- Multi-Angle Rear Camera with Guidelines
- Rear Parking Sensors
- ABS with EBD & BA
- VSA with Agile Handling Assist
- Hill Start Assist & Emergency Stop Signal
- TPMS (Deflation Warning System)
- Variable Intermittent Wipers
- Rear Windshield Defogger
- Integrated LED Daytime Running Lights (DRLs) & Position Lamps
- Projector Headlamps with 3-eye L-shaped Plating
- Z-shaped 3D Wrap Around LED Tail Lamps
- Solid Wing Front Chrome Grille
- Machined & Painted R15 Alloy Wheels
- Shark Fin Antenna
- Body Coloured Door Mirrors
- Integrated LED Side Turn Indicator on Door Mirrors
- Advanced Twin-Ring Combimeter
- Eco Assist System with Ambient Light Meter
- ECON™ Button & Mode Indicator (CVT Only)
- Paddle Shifters (CVT Only)
- 20.3 cm Advanced Touchscreen Display Audio
- Android Auto, Apple CarPlay, Weblink compatibility
- Premium 4 Door Speaker System
- Steering Mounted Switches
- Premium Embossed Fabric Upholstery
- · Leather Shift Lever Boot with Stitch
- AC Vents Satin Metallic Surround Finish & Chrome
- Inside Door Handles Black
- · Honda Smart Key System with Keyless Remote
- Engine One-Push Start/Stop Button
- Follow-Me-Home / Lead-Me-To-Car Headlights
- Power Adjustable & Folding Door Mirrors
- Fully Automatic Climate Control with MAX COOL mode
- Click-Feel AC Dials with Temperature Dial Red/Blue Illumination
- Rear Air Conditioning Vents
- Automatic Door Lock & Unlock
- Telescopic & Tilt Steering Adjustment
- Driver Seat Height Adjuster
- Cruise Control with Steering Mounted Switches
- Front Centre Armrest & Storage Box
- Rear Centre Foldable Armrest with Cupholder
- 1L Bottle Holders in All Doors