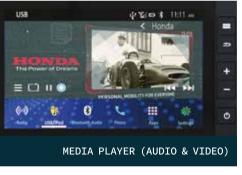

# KEY FEATURES v vx zx

|                                                                                                                              | V                | VX               | ZX                    |
|------------------------------------------------------------------------------------------------------------------------------|------------------|------------------|-----------------------|
| SAFETY AND SECURITY                                                                                                          |                  |                  |                       |
| Advanced Compatibility Engineering (ACE™) Body Structure                                                                     | √                | √                | √                     |
| Dual Front i-SRS Airbag System                                                                                               | $\sqrt{}$        | $\sqrt{}$        | $\sqrt{}$             |
| Front Seats i-Side Airbag System                                                                                             | $\sqrt{}$        | √<br>- /         | √<br>.1               |
| Side Curtain Airbag System<br>Energy Absorbing Front Pretensioner Seatbelts with Load Limiter                                | -<br>√           | √<br>√           | V                     |
| All 5 Seats 3 point Emergency Locking Retractor (ELR) Seatbelts                                                              | V                | V                | V                     |
| All 5 Seats Head Restraints                                                                                                  |                  |                  |                       |
| ISOFIX compatible Rear Side Seats with Lower Anchorage & Top Tether                                                          | $\sqrt{}$        | $\sqrt{}$        | $\sqrt{}$             |
| LaneWatch™ Camera  Multi Angle Pear Camera with Guidelines (Normal, Wide, Ten Down Medes)                                    | -                | - 1              | V<br>2                |
| Multi-Angle Rear Camera with Guidelines (Normal, Wide, Top-Down Modes) Rear Parking Sensors (4)                              | √<br>√           | V                | V                     |
| Anti-Lock Brake System (ABS)                                                                                                 | V                | V                | V                     |
| Brake Assist (BA) with Electronic Brake-force Distribution (EBD)                                                             | $\sqrt{}$        | $\sqrt{}$        | $\sqrt{}$             |
| Vehicle Stability Assist (VSA) with Electronic Stability & Traction Control                                                  | $\sqrt{}$        | $\sqrt{}$        | $\sqrt{}$             |
| Agile Handling Assist (AHA)<br>Hill Start Assist                                                                             | √<br>1           | √<br>            | V                     |
| Emergency Stop Signal                                                                                                        | V<br>√           | V                | V                     |
| Tyre Pressure Monitoring System (Deflation Warning System)                                                                   | V                | V                | V                     |
| Day/Night Inside Rear View Mirror                                                                                            | $\sqrt{}$        | $\sqrt{}$        | $\sqrt{}$             |
| Automatic Headlight Control with Light Sensor                                                                                | -                | <b>V</b>         | $\sqrt{}$             |
| Auto Dimming Inside Rear View Mirror<br>Variable Intermittent Wipers                                                         | -                | √<br>1           | V<br>2                |
| Rear Windshield Defogger                                                                                                     | √<br>√           | V                | V                     |
| Driver & Front Assistant Seatbelt Indicator & Reminder                                                                       | $\sqrt{}$        | V                | V                     |
| Speed Alarm Indicator & Reminder                                                                                             | $\sqrt{}$        | √,               | $\sqrt{}$             |
| Door Ajar & Trunk Open Indicator & Reminder                                                                                  | V                | V                | V                     |
| ECU Immobilizer with Security System Alarm Dual Horn                                                                         | V                | V<br>3/          | V<br>2                |
| Battery Sensor                                                                                                               | V                | V                | V                     |
| Diesel Particulate Filter (DPF) Indicator (Diesel Only)                                                                      | V                | V                | V                     |
| Fuel Reminder Control System (Diesel Only)                                                                                   | $\sqrt{}$        | $\sqrt{}$        | $\sqrt{}$             |
| EXTERIOR DESIGN                                                                                                              |                  |                  |                       |
| Integrated LED Daytime Running Lights (DRLs) / Position Lamps                                                                | $\sqrt{}$        | $\sqrt{}$        | $\sqrt{}$             |
| Full LED Headlamps with 9 LED Array (Inline-Shell) L-Shaped LED Guide-type Turn Signal in Headlamps                          | -                | -                | V<br>2/               |
| Projector Headlamps with 3-eye L-shaped Plating                                                                              | <u>-</u><br>√    | <u>-</u><br>√    | -                     |
| Front Fog Lamps                                                                                                              | Bulb             | Bulb             | LED                   |
| Z-shaped 3D Wrap Around LED Tail Lamps with Uniform Edge Light                                                               | $\sqrt{}$        | √,               | $\sqrt{}$             |
| LED Rear Side Marker Lights in Tail Lamp                                                                                     | V                | V                | V                     |
| Solid Wing Front Chrome Grille<br>Sharp Side Character Line (Katana Blade In-Motion)                                         | 1                | √<br>√           | \<br>\                |
| One-Touch Electric Sunroof with Slide/Tilt Function and Pinch Guard                                                          | -                | V                | V                     |
| Machined & Painted R15 Multi-Spoke Alloy Wheels                                                                              | $\sqrt{}$        | -                | -                     |
| Diamond-Cut & Two-Tone Finished R16 Multi-Spoke Alloy Wheels                                                                 | -                | √<br>            | √<br>21               |
| Outer Door Handles Finish<br>Shark Fin Antenna                                                                               | Body Colour      | Body Colour      | Chrome                |
| Body Coloured Door Mirrors                                                                                                   | V                | √<br>√           | V                     |
| Integrated LED Side Turn Indicator on Door Mirrors                                                                           | V                | V                | V                     |
| Front & Rear Mud Guards                                                                                                      | <del>-</del> .   | $\sqrt{}$        | $\sqrt{}$             |
| Black Sash Tape on B-Pillar                                                                                                  | $\sqrt{}$        | $\sqrt{}$        | $\sqrt{}$             |
| CONNECTIVITY & INFOTAINMENT                                                                                                  | _                | ,                |                       |
| Alexa# Remote Capability                                                                                                     | V                | √                | √<br>,                |
| Next Gen Honda Connect with Telematics Control Unit (TCU) <sup>‡</sup><br>20.3 cm Advanced Touchscreen Display Audio         | V<br>1           | N<br>N           | V                     |
| Optical Bonding Display Coating for Total Reflection Reduction                                                               | V                | V                | V                     |
| Smartphone Connectivity (Android Auto, Apple CarPlay, Weblink) <sup>‡‡</sup>                                                 |                  |                  |                       |
| Voice Command Support for Smartphone Connectivity <sup>‡‡</sup>                                                              | $\sqrt{}$        | $\sqrt{}$        | $\sqrt{}$             |
| AM/FM Digital Radio Tuner, MP3/WAV, i-Pod®/i-Phone®<br>Bluetooth® for Hands Free Telephony & Audio Streaming support         | √<br>1           | √<br>1           | V<br>2                |
| USB-In Ports (x2)                                                                                                            | √<br>√           | V                | V                     |
| Premium Surround Sound System (Speakers + Tweeters)                                                                          | 4                | 8 (4 + 4)        | 8 (4 + 4)             |
| Steering Mounted Audio & Hands-Free Telephone Illuminated Switches                                                           | $\sqrt{}$        | √ ,              |                       |
| Steering Mounted Voice Recognition Switch with Illumination                                                                  | $\sqrt{}$        | $\sqrt{}$        | $\sqrt{}$             |
| INTERIOR DESIGN AND COLOUR, MATERIALS, FINISH                                                                                | ,                |                  |                       |
| Premium Beige & Black Two-Tone Colour Coordinated Interiors<br>Instrument Panel Assistant side Garnish Finish                | √<br>Piano Black | √<br>Piano Black | Classy Dark Wood      |
| Display Audio Piano Black Surround Garnish                                                                                   | Piano Biack      | Plano Black<br>√ | Glossy Dark Wood<br>√ |
| Premium Embossed Fabric Upholstery                                                                                           | $\sqrt{}$        | V                | -                     |
| Exclusive Leather Upholstery with Contemporary Seat Design                                                                   | -                | -<br>-           | $\sqrt{}$             |
| Leather Shift Lever Boot with Stitch                                                                                         | $\sqrt{}$        | $\sqrt{}$        | $\sqrt{}$             |
| Leather Shift Lever Knob                                                                                                     | -                | √<br>- /         | √<br>.1               |
| Smooth Leather Steering Wheel with Euro Stitch<br>Soft Pads with Ivory Real Stitch (Instrument Panel Assistant side Mid Pad, | -                | V                | V                     |
| Centre Console Knee Pad, Front Centre Armrest, Door Lining Armrest & Centre Pads)                                            | -                | -                | $\sqrt{}$             |
| Satin Metallic Surround Finish on All AC Vents                                                                               | $\sqrt{}$        | $\sqrt{}$        |                       |
|                                                                                                                              |                  |                  |                       |