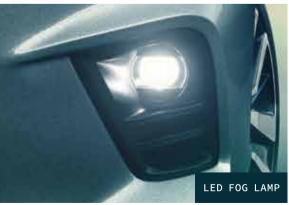

#### VX (Over V)

- Side Curtain Airbag System
- Auto Dimming Inside Rear View Mirror
- One-Touch Flectric Sunroof
- Diamond-Cut & Two-Tone R16 Alloy Wheels
- Premium 8 Speaker Surround Sound System
- · Leather Shift Lever Knob
- Smooth Leather Steering Wheel with Euro Stitch
- Seat Back Pockets with Smartphone Sub-Pockets
- Rear Reading Lamps
- Front and rear Mudguards
- Inside Door Handles Chrome Finish
- 17.7 cm High Definition Full Colour TFT Meter
- Multi Function Driver Information Interface
- Digital Tachometer & Speedometer
- Range & Fuel Information
- Speed & Time Information
- G-Meter Display
- Display Contents & Vehicle Settings Customization
- Vehicle Information & Warning Message Display
- Rear Parking Sensor Proximity Display
- Steering Scroll Selector Wheel & Meter Control Switch