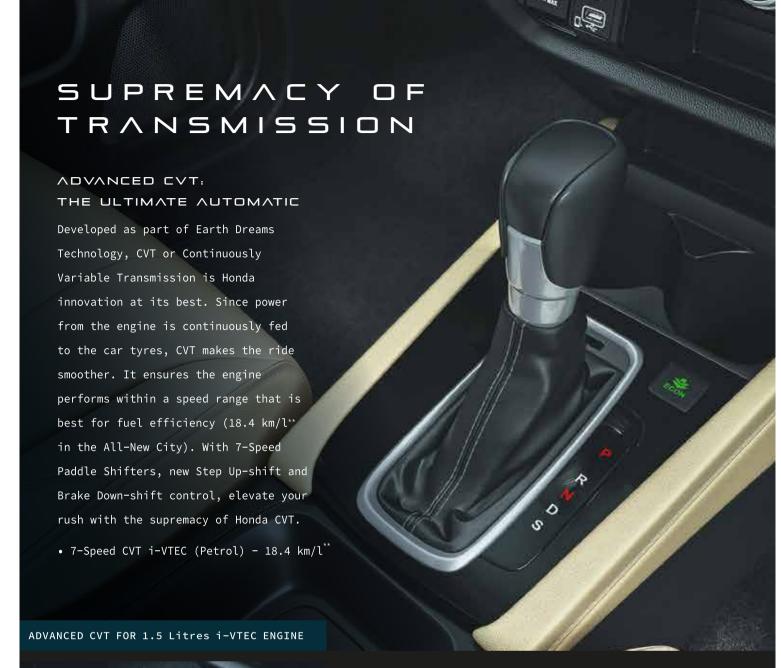

# 6-SPEED MANUAL TRANSMISSION FOR 1.5 Litres i-VTEC 6 i-DTEC ENGINES

The Manual Transmission (MT) for both Petrol and Diesel vehicles now feature 6 forward speed ratios. This achieves a better driving experience with improved fuel efficiency. The 5 gear ratios are optimized for thrilling pick-up/acceleration, while the added 6<sup>th</sup> gear overdrive ratio maximises stress-free low engine revolutions when cruising at high speeds and this is what obtains better fuel efficiency.

- 6-Speed MT i-VTEC (Petrol) 17.8 km/l\*\*
- 6-Speed MT i-DTEC (Diesel) 24.1 km/l\*\*

In the All-New City, convenience reigns supreme in the form of Honda Advanced Smart Key System. With the City's First Walk Away Auto Lock feature (the car locks itself automatically when the key is away from it at a distance of more than 1.5 metres), Remote Engine Start (in CVT) and Keyless Window Remote Operation (for all windows and sunroof). The presence of AC vents in the rear of the car also adds to the feeling of luxurious comfort and helps in keeping the cabin uniformly cool.