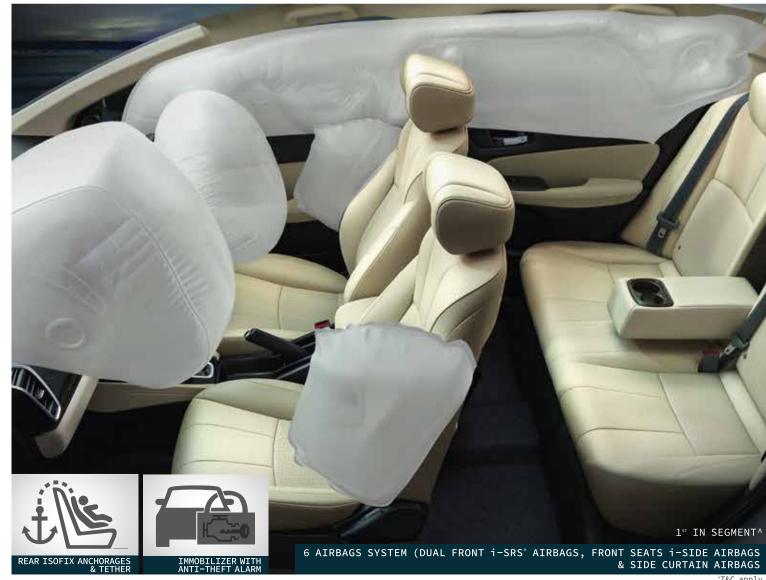

#### Alexa# Remote Capability

- Next Gen Honda Connect with Telematics Control Unit Automatic Headlight Control with Light Sensor (TCU)‡
- Advanced Compatibility Engineering (ACE™) Body Structure
- 4 Airbags (Dual Front i-SRS & Front Seats i-Side Airbag System)
- Front Pretensioner Seatbelts with Load Limiter
- All 5 Seats 3 point ELR Seatbelts & Head Restraints Walk Away Auto Lock (Customizable)
- ISOFIX compatible Rear Side Seats
- Multi-Angle Rear Camera with Guidelines
- Rear Parking Sensors
- ABS with EBD & BA
- VSA with Agile Handling Assist
- Hill Start Assist & Emergency Stop Signal
- TPMS (Deflation Warning System)
- Variable Intermittent Wipers
- Rear Windshield Defogger
- Integrated LED Daytime Running Lights (DRLs) & Position Lamps
- Projector Headlamps with 3-eye L-shaped Plating
- Z-shaped 3D Wrap Around LED Tail Lamps
- Solid Wing Front Chrome Grille
- Machined & Painted R15 Alloy Wheels
- Shark Fin Antenna
- Body Coloured Door Mirrors
- Integrated LED Side Turn Indicator on Door Mirrors
- Advanced Twin-Ring Combimeter
- Eco Assist System with Ambient Light Meter
- ECON™ Button & Mode Indicator (CVT Only)
- Paddle Shifters (CVT Only)
- 20.3 cm Advanced Touchscreen Display Audio
- Android Auto, Apple CarPlay, Weblink compatibility
- Premium 4 Door Speaker System
- Steering Mounted Switches
- Premium Embossed Fabric Upholstery
- · Leather Shift Lever Boot with Stitch
- AC Vents Satin Metallic Surround Finish & Chrome
- Inside Door Handles Black
- · Honda Smart Key System with Keyless Remote
- Engine One-Push Start/Stop Button
- Follow-Me-Home / Lead-Me-To-Car Headlights
- Power Adjustable & Folding Door Mirrors
- Fully Automatic Climate Control with MAX COOL mode
- Click-Feel AC Dials with Temperature Dial Red/Blue Illumination
- Rear Air Conditioning Vents
- Automatic Door Lock & Unlock
- Telescopic & Tilt Steering Adjustment
- Driver Seat Height Adjuster
- Cruise Control with Steering Mounted Switches
- Front Centre Armrest & Storage Box
- Rear Centre Foldable Armrest with Cupholder
- 1L Bottle Holders in All Doors

#### VX (Over V)

- Side Curtain Airbag System
- Auto Dimming Inside Rear View Mirror
- One-Touch Flectric Sunroof
- Diamond-Cut & Two-Tone R16 Alloy Wheels
- Premium 8 Speaker Surround Sound System
- · Leather Shift Lever Knob
- Smooth Leather Steering Wheel with Euro Stitch
- Seat Back Pockets with Smartphone Sub-Pockets
- Rear Reading Lamps
- Front and rear Mudguards
- Inside Door Handles Chrome Finish
- 17.7 cm High Definition Full Colour TFT Meter
- Multi Function Driver Information Interface
- Digital Tachometer & Speedometer
- Range & Fuel Information
- Speed & Time Information
- G-Meter Display
- Display Contents & Vehicle Settings Customization
- Vehicle Information & Warning Message Display
- Rear Parking Sensor Proximity Display
- Steering Scroll Selector Wheel & Meter Control Switch