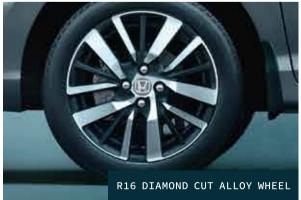

#### VX (Over V)

- Side Curtain Airbag System
- Auto Dimming Inside Rear View Mirror
- One-Touch Flectric Sunroof
- Diamond-Cut & Two-Tone R16 Alloy Wheels
- Premium 8 Speaker Surround Sound System
- · Leather Shift Lever Knob
- Smooth Leather Steering Wheel with Euro Stitch
- Seat Back Pockets with Smartphone Sub-Pockets
- Rear Reading Lamps
- Front and rear Mudguards
- Inside Door Handles Chrome Finish
- 17.7 cm High Definition Full Colour TFT Meter
- Multi Function Driver Information Interface
- Digital Tachometer & Speedometer
- Range & Fuel Information
- Speed & Time Information
- G-Meter Display
- Display Contents & Vehicle Settings Customization
- Vehicle Information & Warning Message Display
- Rear Parking Sensor Proximity Display
- Steering Scroll Selector Wheel & Meter Control Switch