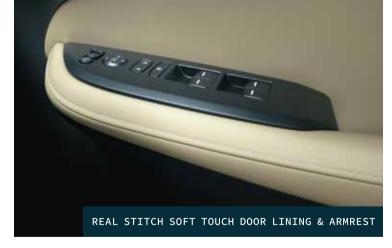

SUPREMACY OF CONVENIENCE

In the All-New City, clever design and engineering make sure you never run out of storage space. Trunk space of up to 506 Litres can be created by extending the rear overhang. While inside the cabin, trays and pockets are placed within an easy-to-reach distance of all passengers, in the front as well as in the rear of the vehicle.