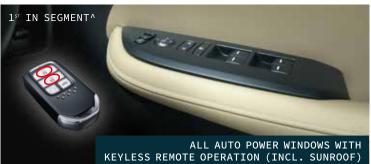

- 6-Speed MT i-VTEC (Petrol) 17.8 km/l\*\*
- 6-Speed MT i-DTEC (Diesel) 24.1 km/l\*\*

In the All-New City, convenience reigns supreme in the form of Honda Advanced Smart Key System. With the City's First Walk Away Auto Lock feature (the car locks itself automatically when the key is away from it at a distance of more than 1.5 metres), Remote Engine Start (in CVT) and Keyless Window Remote Operation (for all windows and sunroof). The presence of AC vents in the rear of the car also adds to the feeling of luxurious comfort and helps in keeping the cabin uniformly cool.