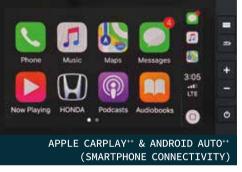

# COCKPIT OF SUPREMACY

A single look is enough to imagine the heightened driving experience in the All-New City. Slide behind the wheel, and you're greeted by an ergonomically designed, and thoughtfully laid-out instrument panel. This sports the advanced touchscreen which connects with Android and iOS<sup>++</sup>, opening new ways to stay social and digital on the drive.