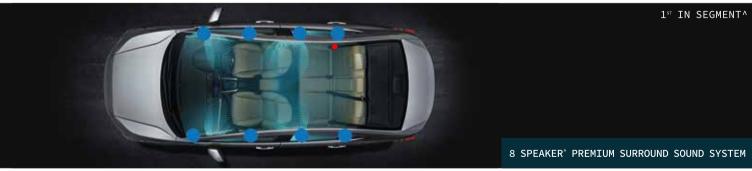

#### VX (Over V)

- Side Curtain Airbag System
- Auto Dimming Inside Rear View Mirror
- One-Touch Flectric Sunroof
- Diamond-Cut & Two-Tone R16 Alloy Wheels
- Premium 8 Speaker Surround Sound System
- · Leather Shift Lever Knob
- Smooth Leather Steering Wheel with Euro Stitch
- Seat Back Pockets with Smartphone Sub-Pockets
- Rear Reading Lamps
- Front and rear Mudguards
- Inside Door Handles Chrome Finish
- 17.7 cm High Definition Full Colour TFT Meter
- Multi Function Driver Information Interface
- Digital Tachometer & Speedometer
- Range & Fuel Information
- Speed & Time Information
- G-Meter Display
- Display Contents & Vehicle Settings Customization
- Vehicle Information & Warning Message Display
- Rear Parking Sensor Proximity Display
- Steering Scroll Selector Wheel & Meter Control Switch