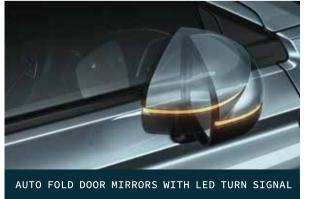

- Full LED Headlamps with 9 LED Array (Inline-Shell)
- L-Shaped LED Guide-type Turn Signal in Headlamps
- LaneWatch™ Camera
- LED Front Fog Lamps
- Chrome Outer Door Handles
- Ambient Light (Map Lamp & Front Footwell)
- LED Front Map & Rear Reading Lamps
- Exclusive Leather Upholstery with Contemporary Seat Design
- Soft Pads with Ivory Real Stitch in Interiors
- Instrument Panel Glossy Dark Wood Garnish
- Power Windows & Sunroof Keyless Remote Open/Close
- All 4 Power Windows Auto-Open/Close Function with Pinch Guard
- Automatic Folding Door Mirrors (Welcome Function)
- Rear Sunshade