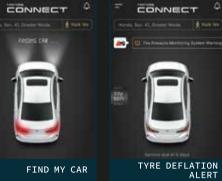

%C annly

The connected car revolution has begun, and with the Next Gen Honda Connect we are creating the future in the All-New City. The exciting information technology platform with 36 ingenious features provides a sense of safety & security, convenience and peace of mind.

REMOTE AC OPERATION\$

CAR DASHBOARD

LIVE CAR LOCATION

Available only in CVT. Honda Connect Application works on smartphones: Android 7.0 and above, iOS 11.0 and above. Connected services are subject to network availability, Facility/Transmission Limitations as per government regulation and permissions in specific regions/Locations. Actual application may differ from representative images. Selective alerts work as per user settings. Google Play and the Google Play logo are actual application may differ from representative images. Selective alerts work as per user settings. Google Play and the Google Play of Mondacarindia.com. India. For more details visit your nearest dealership or www.hondacarindia.com.

| AREA                | FEATURE DESCRIPTION                   | ALEXA | GOOGLE ASSISTANT |
|---------------------|---------------------------------------|-------|------------------|
| REMOTE              | AC ON/OFF                             |       |                  |
| OPERATIONS          | DOOR LOCK/UNLOCK                      |       |                  |
|                     | BOOT OPEN                             | √     | √                |
|                     | CAR FINDER                            |       |                  |
|                     | SAFETY MODE TOGGLE                    |       |                  |
| CAR STATUS          | LIGHT ON/OFF                          |       |                  |
|                     | CAR STATUS                            |       |                  |
|                     | DOOR LOCK/UNLOCK STATUS               |       |                  |
|                     | ODOMETER READING                      |       |                  |
|                     | ENGINE HEALTH                         | √     | √                |
|                     | BATTERY HEALTH                        |       |                  |
|                     | FUEL LEVEL                            |       |                  |
|                     | TYRE PRESSURE (INDIRECT)              |       |                  |
| CAR LOCATION        | LOCATE MY CAR                         | √     | √                |
| EXPLORE HONDA       | CAR MODEL EX-SHOWROOM PRICE           |       |                  |
|                     | CAR MODEL OFFERS                      | √     | √                |
| SERVICE             | VALIDITY CHECK (RSA, POLLUTION, ETC.) |       |                  |
|                     | SERVICE HISTORY                       | √     | √                |
| USER & PROFILE MGMT | HELP SECTION                          | √     | √                |