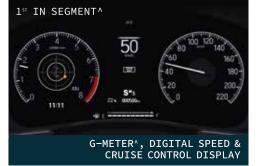

#### VX (Over V)

- Side Curtain Airbag System
- Auto Dimming Inside Rear View Mirror
- One-Touch Flectric Sunroof
- Diamond-Cut & Two-Tone R16 Alloy Wheels
- Premium 8 Speaker Surround Sound System
- · Leather Shift Lever Knob
- Smooth Leather Steering Wheel with Euro Stitch
- Seat Back Pockets with Smartphone Sub-Pockets
- Rear Reading Lamps
- Front and rear Mudguards
- Inside Door Handles Chrome Finish
- 17.7 cm High Definition Full Colour TFT Meter
- Multi Function Driver Information Interface
- Digital Tachometer & Speedometer
- Range & Fuel Information
- Speed & Time Information
- G-Meter Display
- Display Contents & Vehicle Settings Customization
- Vehicle Information & Warning Message Display
- Rear Parking Sensor Proximity Display
- Steering Scroll Selector Wheel & Meter Control Switch