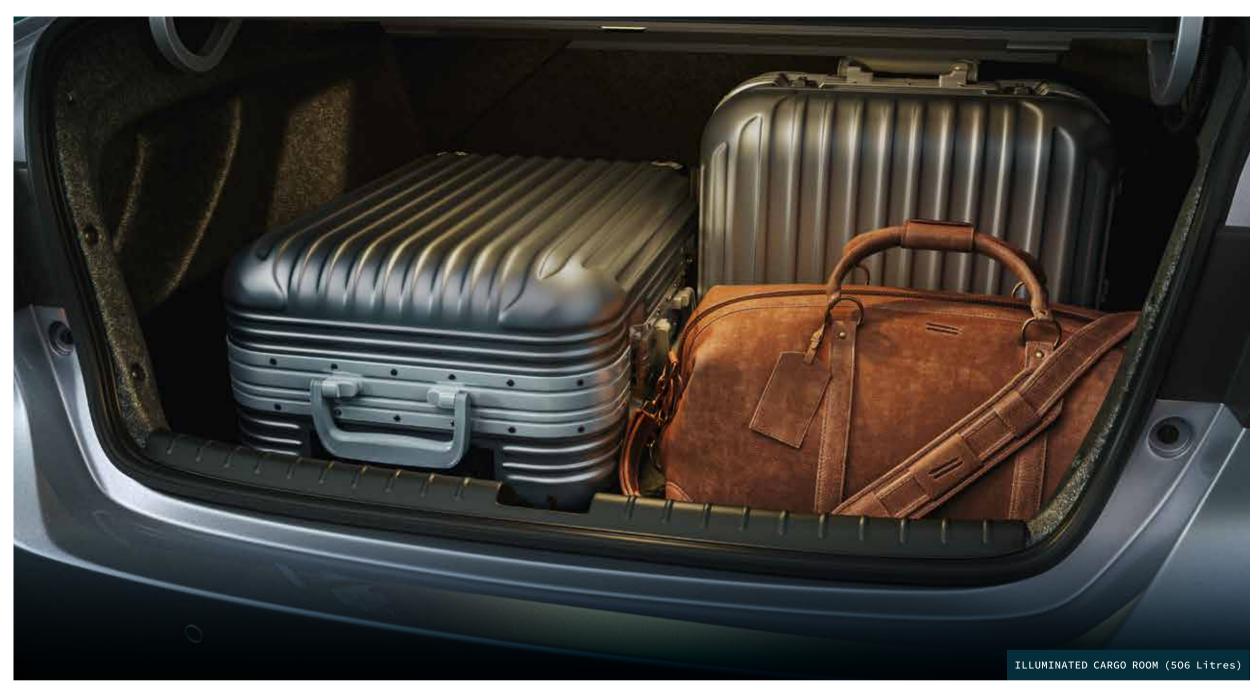

SUPREMACY OF CONVENIENCE

In the All-New City, clever design and engineering make sure you never run out of storage space. Trunk space of up to 506 Litres can be created by extending the rear overhang. While inside the cabin, trays and pockets are placed within an easy-to-reach distance of all passengers, in the front as well as in the rear of the vehicle.