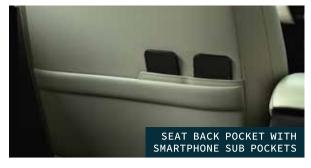

#### VX (Over V)

- Side Curtain Airbag System
- Auto Dimming Inside Rear View Mirror
- One-Touch Flectric Sunroof
- Diamond-Cut & Two-Tone R16 Alloy Wheels
- Premium 8 Speaker Surround Sound System
- · Leather Shift Lever Knob
- Smooth Leather Steering Wheel with Euro Stitch
- Seat Back Pockets with Smartphone Sub-Pockets
- Rear Reading Lamps
- Front and rear Mudguards
- Inside Door Handles Chrome Finish
- 17.7 cm High Definition Full Colour TFT Meter
- Multi Function Driver Information Interface
- Digital Tachometer & Speedometer
- Range & Fuel Information
- Speed & Time Information
- G-Meter Display
- Display Contents & Vehicle Settings Customization
- Vehicle Information & Warning Message Display
- Rear Parking Sensor Proximity Display
- Steering Scroll Selector Wheel & Meter Control Switch