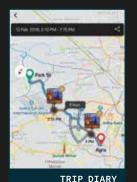

%C annly

The connected car revolution has begun, and with the Next Gen Honda Connect we are creating the future in the All-New City. The exciting information technology platform with 36 ingenious features provides a sense of safety & security, convenience and peace of mind.

REMOTE AC OPERATION\$

CAR DASHBOARD

LIVE CAR LOCATION

Available only in CVT. Honda Connect Application works on smartphones: Android 7.0 and above, iOS 11.0 and above. Connected services are subject to network availability, Facility/Transmission Limitations as per government regulation and permissions in specific regions/Locations. Actual application may differ from representative images. Selective alerts work as per user settings. Google Play and the Google Play logo are actual application may differ from representative images. Selective alerts work as per user settings. Google Play and the Google Play of Mondacarindia.com. India. For more details visit your nearest dealership or www.hondacarindia.com.