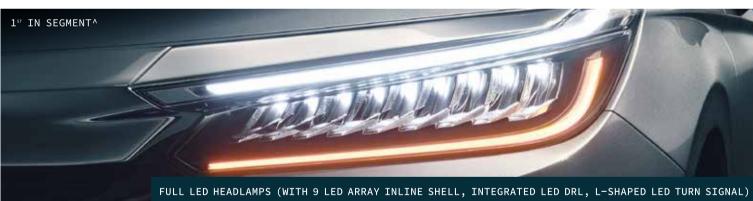

The All-New City is smartly styled with a dignified stature and superior technological prowess. A wide, upper-grille in the front presents the signature Honda Solid Wing Face, and elevates the car to a position of prominence. This bold front is taken to the next level with the integration of full LED headlamps (with 9 LED array inline shell, integrated LED DRL, L-Shaped LED turn signal), a first in the segment. In the rear of the All-New City, Z-shaped 3D Wrap Around LED Tail Lamps with Uniform Edge Light & LED Side Marker Lights continue to highlight the sleek design of the car.