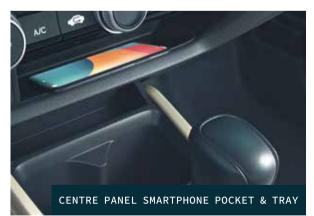

SUPREMACY OF CONVENIENCE

In the All-New City, clever design and engineering make sure you never run out of storage space. Trunk space of up to 506 Litres can be created by extending the rear overhang. While inside the cabin, trays and pockets are placed within an easy-to-reach distance of all passengers, in the front as well as in the rear of the vehicle.