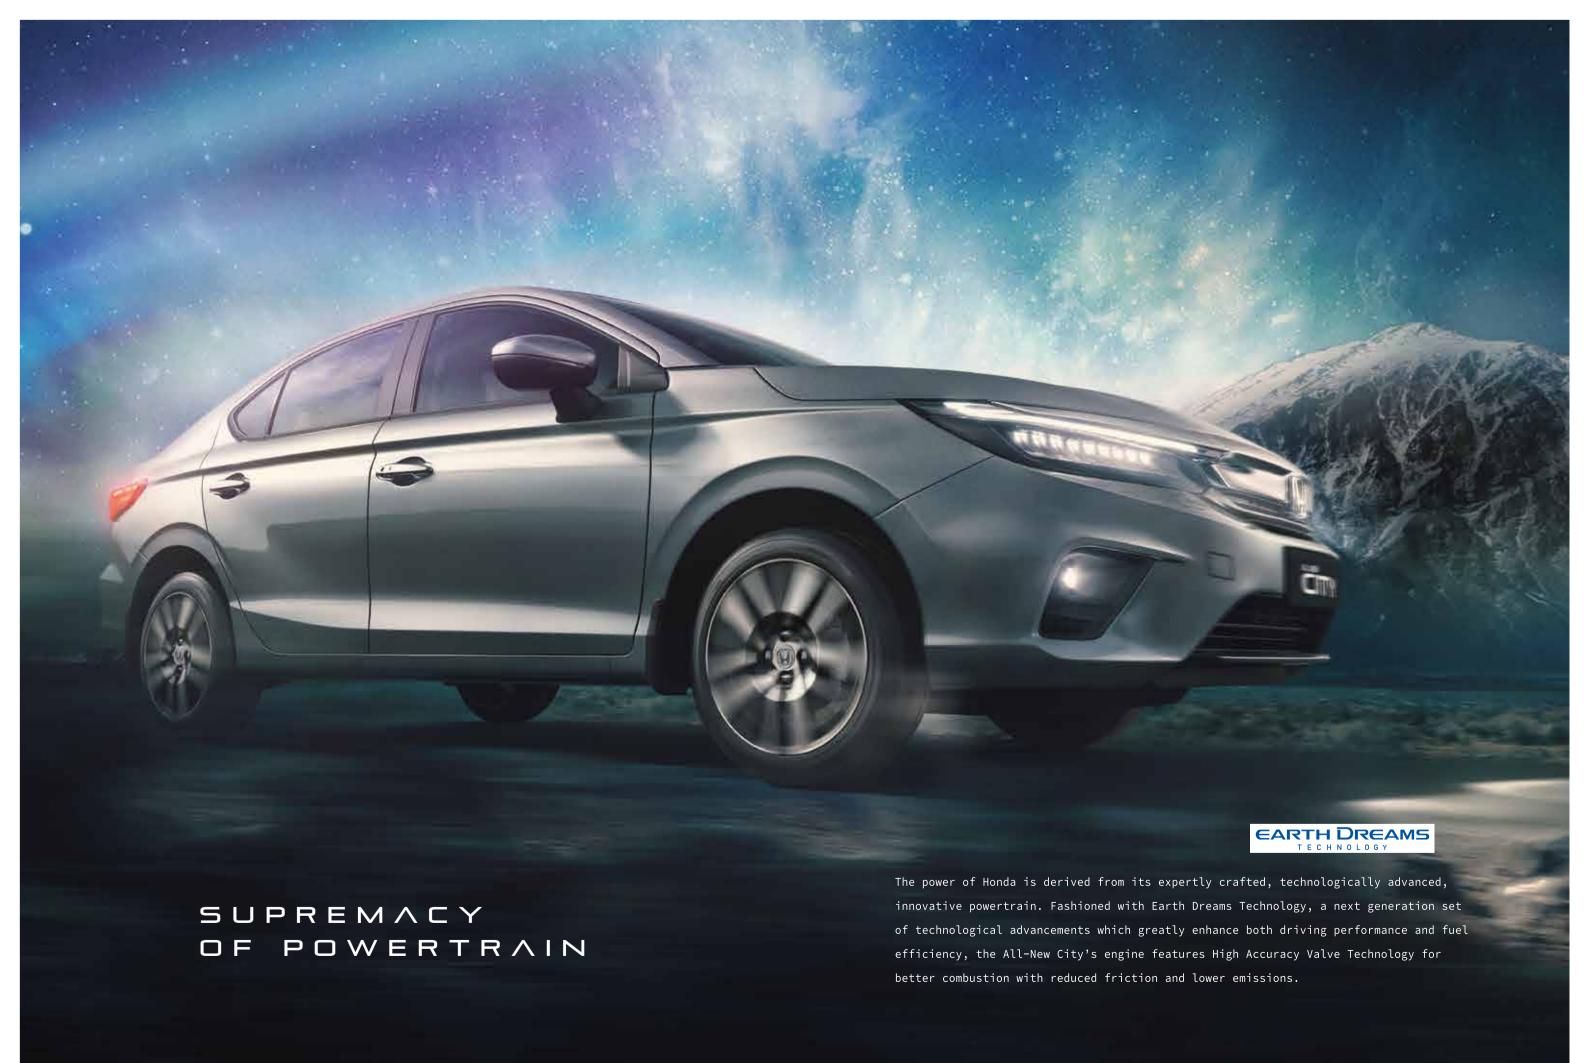

EXPERIENCE SUPREMACY

Ever since its launch, the City has defined the original, authentic shape of the sedan in India. The Evolution of a Revolution, it's the aspirational sedan that sets the game for everyone else to play. In this All-New 5<sup>th</sup> Generation Honda City, overall length and width have been expanded, making it the longest and widest sedan in the segment. This 'Ambitious Sedan' design enhances the stance and strength of the car, while the long and low trunk accentuates the height in a single glance, exuding the grandeur of a higher segment car. Long, sporty and stretched out the All-New City commands the road with a strong, bold presence.

THE KATANA BLADE

Inspired by the Japanese Katana blade, a type of curved sword used by the ancient samurai, the All-New City follows a continuity of lights with a sharp shoulder-line that accentuates its premium look and length. This character line runs right from the headlamp all the way to the tail lamp defining its shape – it makes the hood seem longer, and gives the car a distinguishably precise and aerodynamic impression.

The All-New City is smartly styled with a dignified stature and superior technological prowess. A wide, upper-grille in the front presents the signature Honda Solid Wing Face, and elevates the car to a position of prominence. This bold front is taken to the next level with the integration of full LED headlamps (with 9 LED array inline shell, integrated LED DRL, L-Shaped LED turn signal), a first in the segment. In the rear of the All-New City, Z-shaped 3D Wrap Around LED Tail Lamps with Uniform Edge Light & LED Side Marker Lights continue to highlight the sleek design of the car.