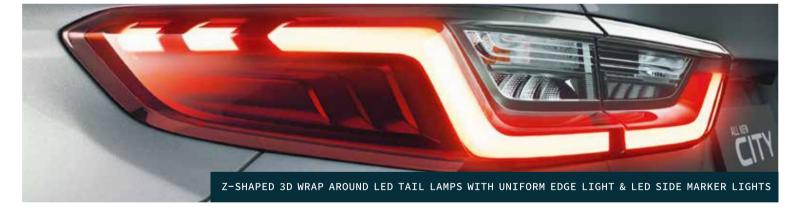

The All-New City is smartly styled with a dignified stature and superior technological prowess. A wide, upper-grille in the front presents the signature Honda Solid Wing Face, and elevates the car to a position of prominence. This bold front is taken to the next level with the integration of full LED headlamps (with 9 LED array inline shell, integrated LED DRL, L-Shaped LED turn signal), a first in the segment. In the rear of the All-New City, Z-shaped 3D Wrap Around LED Tail Lamps with Uniform Edge Light & LED Side Marker Lights continue to highlight the sleek design of the car.