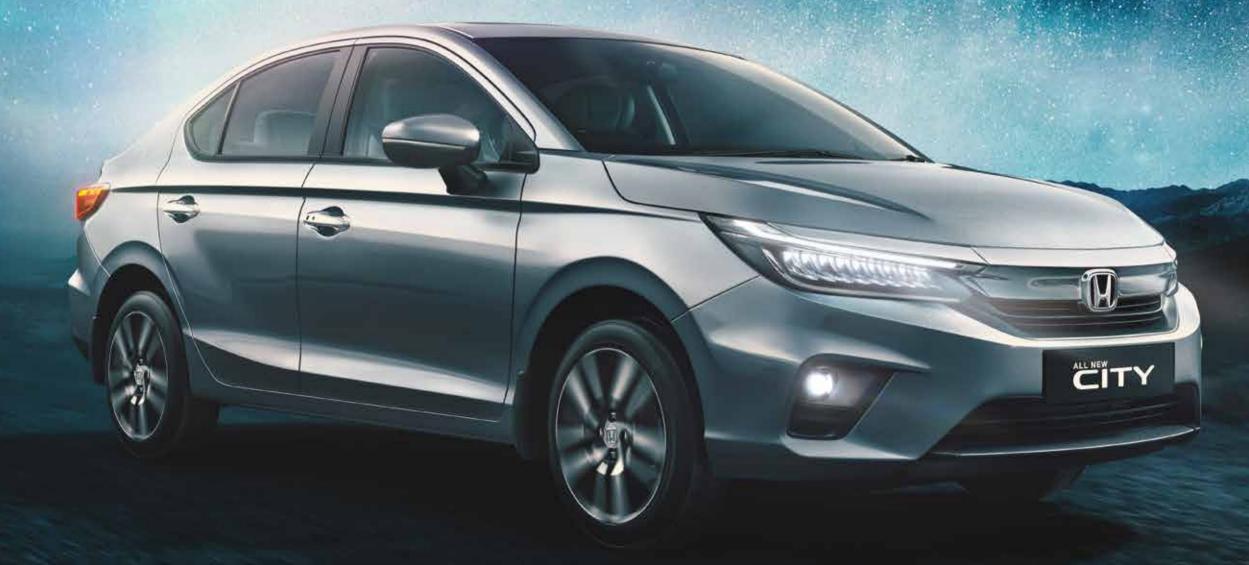

EXPERIENCE SUPREMACY

Ever since its launch, the City has defined the original, authentic shape of the sedan in India. The Evolution of a Revolution, it's the aspirational sedan that sets the game for everyone else to play. In this All-New 5<sup>th</sup> Generation Honda City, overall length and width have been expanded, making it the longest and widest sedan in the segment. This 'Ambitious Sedan' design enhances the stance and strength of the car, while the long and low trunk accentuates the height in a single glance, exuding the grandeur of a higher segment car. Long, sporty and stretched out the All-New City commands the road with a strong, bold presence.

THE KATANA BLADE

Inspired by the Japanese Katana blade, a type of curved sword used by the ancient samurai, the All-New City follows a continuity of lights with a sharp shoulder-line that accentuates its premium look and length. This character line runs right from the headlamp all the way to the tail lamp defining its shape – it makes the hood seem longer, and gives the car a distinguishably precise and aerodynamic impression.

The All-New City is smartly styled with a dignified stature and superior technological prowess. A wide, upper-grille in the front presents the signature Honda Solid Wing Face, and elevates the car to a position of prominence. This bold front is taken to the next level with the integration of full LED headlamps (with 9 LED array inline shell, integrated LED DRL, L-Shaped LED turn signal), a first in the segment. In the rear of the All-New City, Z-shaped 3D Wrap Around LED Tail Lamps with Uniform Edge Light & LED Side Marker Lights continue to highlight the sleek design of the car.