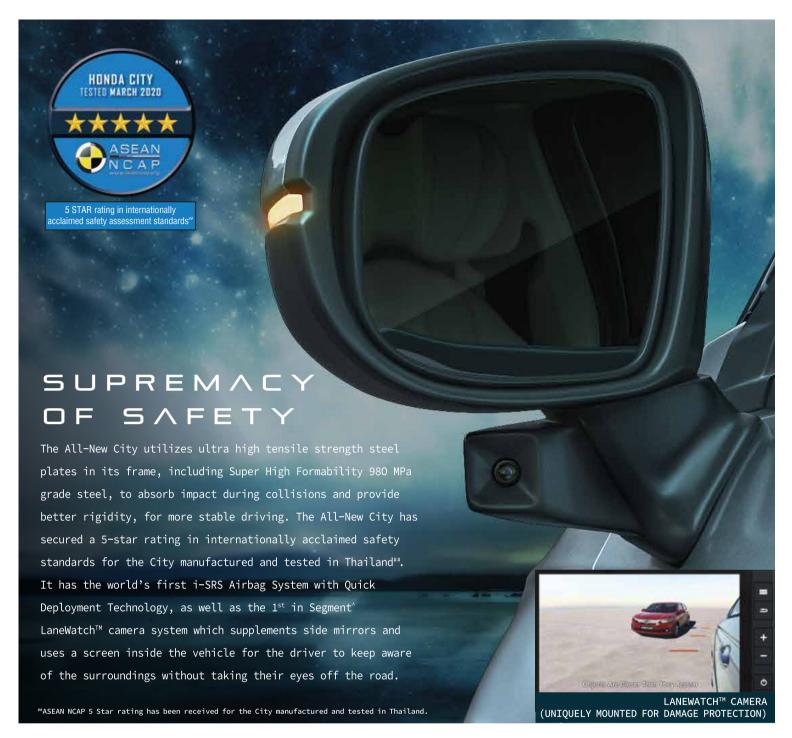

The All-New City is smartly styled with a dignified stature and superior technological prowess. A wide, upper-grille in the front presents the signature Honda Solid Wing Face, and elevates the car to a position of prominence. This bold front is taken to the next level with the integration of full LED headlamps (with 9 LED array inline shell, integrated LED DRL, L-Shaped LED turn signal), a first in the segment. In the rear of the All-New City, Z-shaped 3D Wrap Around LED Tail Lamps with Uniform Edge Light & LED Side Marker Lights continue to highlight the sleek design of the car.

#### VX (Over V)

- Side Curtain Airbag System
- Auto Dimming Inside Rear View Mirror
- One-Touch Flectric Sunroof
- Diamond-Cut & Two-Tone R16 Alloy Wheels
- Premium 8 Speaker Surround Sound System
- · Leather Shift Lever Knob
- Smooth Leather Steering Wheel with Euro Stitch
- Seat Back Pockets with Smartphone Sub-Pockets
- Rear Reading Lamps
- Front and rear Mudguards
- Inside Door Handles Chrome Finish
- 17.7 cm High Definition Full Colour TFT Meter
- Multi Function Driver Information Interface
- Digital Tachometer & Speedometer
- Range & Fuel Information
- Speed & Time Information
- G-Meter Display
- Display Contents & Vehicle Settings Customization
- Vehicle Information & Warning Message Display
- Rear Parking Sensor Proximity Display
- Steering Scroll Selector Wheel & Meter Control Switch

- Full LED Headlamps with 9 LED Array (Inline-Shell)
- L-Shaped LED Guide-type Turn Signal in Headlamps
- LaneWatch™ Camera
- LED Front Fog Lamps
- Chrome Outer Door Handles
- Ambient Light (Map Lamp & Front Footwell)
- LED Front Map & Rear Reading Lamps
- Exclusive Leather Upholstery with Contemporary Seat Design
- Soft Pads with Ivory Real Stitch in Interiors
- Instrument Panel Glossy Dark Wood Garnish
- Power Windows & Sunroof Keyless Remote Open/Close
- All 4 Power Windows Auto-Open/Close Function with Pinch Guard
- Automatic Folding Door Mirrors (Welcome Function)
- Rear Sunshade

# KEY FEATURES v vx zx

|                                                                                                                              | V                | VX               | ZX                    |
|------------------------------------------------------------------------------------------------------------------------------|------------------|------------------|-----------------------|
| SAFETY AND SECURITY                                                                                                          |                  |                  |                       |
| Advanced Compatibility Engineering (ACE™) Body Structure                                                                     | √                | √                | √                     |
| Dual Front i-SRS Airbag System                                                                                               | $\sqrt{}$        | $\sqrt{}$        | $\sqrt{}$             |
| Front Seats i-Side Airbag System                                                                                             | $\sqrt{}$        | √<br>- /         | √<br>.1               |
| Side Curtain Airbag System<br>Energy Absorbing Front Pretensioner Seatbelts with Load Limiter                                | -<br>√           | √<br>√           | V                     |
| All 5 Seats 3 point Emergency Locking Retractor (ELR) Seatbelts                                                              | V                | V                | V                     |
| All 5 Seats Head Restraints                                                                                                  |                  |                  |                       |
| ISOFIX compatible Rear Side Seats with Lower Anchorage & Top Tether                                                          | $\sqrt{}$        | $\sqrt{}$        | $\sqrt{}$             |
| LaneWatch™ Camera  Multi Angle Pear Camera with Guidelines (Normal, Wide, Ten Down Medes)                                    | -                | - 1              | V<br>2                |
| Multi-Angle Rear Camera with Guidelines (Normal, Wide, Top-Down Modes) Rear Parking Sensors (4)                              | √<br>√           | V                | V                     |
| Anti-Lock Brake System (ABS)                                                                                                 | V                | V                | V                     |
| Brake Assist (BA) with Electronic Brake-force Distribution (EBD)                                                             | $\sqrt{}$        | $\sqrt{}$        | $\sqrt{}$             |
| Vehicle Stability Assist (VSA) with Electronic Stability & Traction Control                                                  | $\sqrt{}$        | $\sqrt{}$        | $\sqrt{}$             |
| Agile Handling Assist (AHA)<br>Hill Start Assist                                                                             | √<br>1           | √<br>            | V                     |
| Emergency Stop Signal                                                                                                        | V<br>√           | V                | V                     |
| Tyre Pressure Monitoring System (Deflation Warning System)                                                                   | V                | V                | V                     |
| Day/Night Inside Rear View Mirror                                                                                            | $\sqrt{}$        | $\sqrt{}$        | $\sqrt{}$             |
| Automatic Headlight Control with Light Sensor                                                                                | -                | <b>V</b>         | $\sqrt{}$             |
| Auto Dimming Inside Rear View Mirror<br>Variable Intermittent Wipers                                                         | -                | √<br>1           | V<br>2                |
| Rear Windshield Defogger                                                                                                     | √<br>√           | V                | V                     |
| Driver & Front Assistant Seatbelt Indicator & Reminder                                                                       | $\sqrt{}$        | V                | V                     |
| Speed Alarm Indicator & Reminder                                                                                             | $\sqrt{}$        | √,               | $\sqrt{}$             |
| Door Ajar & Trunk Open Indicator & Reminder                                                                                  | V                | V                | V                     |
| ECU Immobilizer with Security System Alarm Dual Horn                                                                         | V                | V<br>3/          | V<br>2                |
| Battery Sensor                                                                                                               | V                | V                | V                     |
| Diesel Particulate Filter (DPF) Indicator (Diesel Only)                                                                      | V                | V                | V                     |
| Fuel Reminder Control System (Diesel Only)                                                                                   | $\sqrt{}$        | $\sqrt{}$        | $\sqrt{}$             |
| EXTERIOR DESIGN                                                                                                              |                  |                  |                       |
| Integrated LED Daytime Running Lights (DRLs) / Position Lamps                                                                | $\sqrt{}$        | $\sqrt{}$        | $\sqrt{}$             |
| Full LED Headlamps with 9 LED Array (Inline-Shell) L-Shaped LED Guide-type Turn Signal in Headlamps                          | -                | -                | V<br>2/               |
| Projector Headlamps with 3-eye L-shaped Plating                                                                              | <u>-</u><br>√    | <u>-</u><br>√    | -                     |
| Front Fog Lamps                                                                                                              | Bulb             | Bulb             | LED                   |
| Z-shaped 3D Wrap Around LED Tail Lamps with Uniform Edge Light                                                               | $\sqrt{}$        | √,               | $\sqrt{}$             |
| LED Rear Side Marker Lights in Tail Lamp                                                                                     | V                | V                | V                     |
| Solid Wing Front Chrome Grille<br>Sharp Side Character Line (Katana Blade In-Motion)                                         | 1                | √<br>√           | \<br>\                |
| One-Touch Electric Sunroof with Slide/Tilt Function and Pinch Guard                                                          | -                | V                | V                     |
| Machined & Painted R15 Multi-Spoke Alloy Wheels                                                                              | $\sqrt{}$        | -                | -                     |
| Diamond-Cut & Two-Tone Finished R16 Multi-Spoke Alloy Wheels                                                                 | -                | √<br>            | √<br>21               |
| Outer Door Handles Finish<br>Shark Fin Antenna                                                                               | Body Colour      | Body Colour      | Chrome                |
| Body Coloured Door Mirrors                                                                                                   | V                | √<br>√           | V                     |
| Integrated LED Side Turn Indicator on Door Mirrors                                                                           | V                | V                | V                     |
| Front & Rear Mud Guards                                                                                                      | <del>-</del> .   | $\sqrt{}$        | $\sqrt{}$             |
| Black Sash Tape on B-Pillar                                                                                                  | $\sqrt{}$        | $\sqrt{}$        | $\sqrt{}$             |
| CONNECTIVITY & INFOTAINMENT                                                                                                  | _                | ,                |                       |
| Alexa# Remote Capability                                                                                                     | V                | √                | √<br>,                |
| Next Gen Honda Connect with Telematics Control Unit (TCU) <sup>‡</sup><br>20.3 cm Advanced Touchscreen Display Audio         | V<br>1           | N<br>N           | V                     |
| Optical Bonding Display Coating for Total Reflection Reduction                                                               | V                | V                | V                     |
| Smartphone Connectivity (Android Auto, Apple CarPlay, Weblink) <sup>‡‡</sup>                                                 |                  |                  |                       |
| Voice Command Support for Smartphone Connectivity <sup>‡‡</sup>                                                              | $\sqrt{}$        | $\sqrt{}$        | $\sqrt{}$             |
| AM/FM Digital Radio Tuner, MP3/WAV, i-Pod®/i-Phone®<br>Bluetooth® for Hands Free Telephony & Audio Streaming support         | √<br>1           | √<br>1           | V<br>2                |
| USB-In Ports (x2)                                                                                                            | √<br>√           | V                | V                     |
| Premium Surround Sound System (Speakers + Tweeters)                                                                          | 4                | 8 (4 + 4)        | 8 (4 + 4)             |
| Steering Mounted Audio & Hands-Free Telephone Illuminated Switches                                                           | $\sqrt{}$        | √ ,              |                       |
| Steering Mounted Voice Recognition Switch with Illumination                                                                  | $\sqrt{}$        | $\sqrt{}$        | $\sqrt{}$             |
| INTERIOR DESIGN AND COLOUR, MATERIALS, FINISH                                                                                | ,                |                  |                       |
| Premium Beige & Black Two-Tone Colour Coordinated Interiors<br>Instrument Panel Assistant side Garnish Finish                | √<br>Piano Black | √<br>Piano Black | Classy Dark Wood      |
| Display Audio Piano Black Surround Garnish                                                                                   | Piano Biack      | Plano Black<br>√ | Glossy Dark Wood<br>√ |
| Premium Embossed Fabric Upholstery                                                                                           | $\sqrt{}$        | V                | -                     |
| Exclusive Leather Upholstery with Contemporary Seat Design                                                                   | -                | -<br>-           | $\sqrt{}$             |
| Leather Shift Lever Boot with Stitch                                                                                         | $\sqrt{}$        | $\sqrt{}$        | $\sqrt{}$             |
| Leather Shift Lever Knob                                                                                                     | -                | √<br>- /         | √<br>.1               |
| Smooth Leather Steering Wheel with Euro Stitch<br>Soft Pads with Ivory Real Stitch (Instrument Panel Assistant side Mid Pad, | -                | V                | V                     |
| Centre Console Knee Pad, Front Centre Armrest, Door Lining Armrest & Centre Pads)                                            | -                | -                | $\sqrt{}$             |
| Satin Metallic Surround Finish on All AC Vents                                                                               | $\sqrt{}$        | $\sqrt{}$        |                       |
|                                                                                                                              |                  |                  |                       |