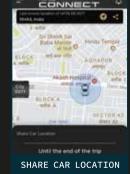

%C annly

The connected car revolution has begun, and with the Next Gen Honda Connect we are creating the future in the All-New City. The exciting information technology platform with 36 ingenious features provides a sense of safety & security, convenience and peace of mind.

REMOTE AC OPERATION\$

CAR DASHBOARD

LIVE CAR LOCATION

Available only in CVT. Honda Connect Application works on smartphones: Android 7.0 and above, iOS 11.0 and above. Connected services are subject to network availability, Facility/Transmission Limitations as per government regulation and permissions in specific regions/Locations. Actual application may differ from representative images. Selective alerts work as per user settings. Google Play and the Google Play logo are actual application may differ from representative images. Selective alerts work as per user settings. Google Play and the Google Play of Mondacarindia.com. India. For more details visit your nearest dealership or www.hondacarindia.com.