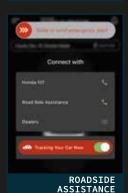

%C annly

The connected car revolution has begun, and with the Next Gen Honda Connect we are creating the future in the All-New City. The exciting information technology platform with 36 ingenious features provides a sense of safety & security, convenience and peace of mind.

REMOTE AC OPERATION\$

CAR DASHBOARD

LIVE CAR LOCATION

Available only in CVT. Honda Connect Application works on smartphones: Android 7.0 and above, iOS 11.0 and above. Connected services are subject to network availability, Facility/Transmission Limitations as per government regulation and permissions in specific regions/Locations. Actual application may differ from representative images. Selective alerts work as per user settings. Google Play and the Google Play logo are actual application may differ from representative images. Selective alerts work as per user settings. Google Play and the Google Play of Mondacarindia.com. India. For more details visit your nearest dealership or www.hondacarindia.com.