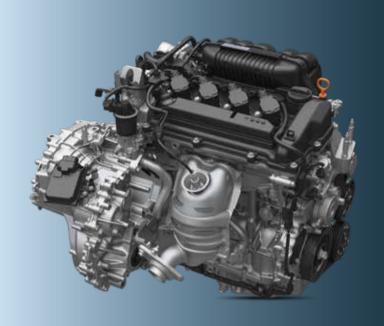

# 1.5 Litres i-VTEC DOHC WITH VARIABLE TIMING CONTROL (VTC)

Based on the High Accuracy Valve

Control Technology called

DOHC VTEC + VTC, this newly
introduced BS6 engine improves
combustion efficiency, reduces
friction and lowers emissions.

This high performance engine
delivers 89 kW (121 ps)
best-in-segment^ power and 145 Nm
torque, with quicker torque
increase at lower engine speed.