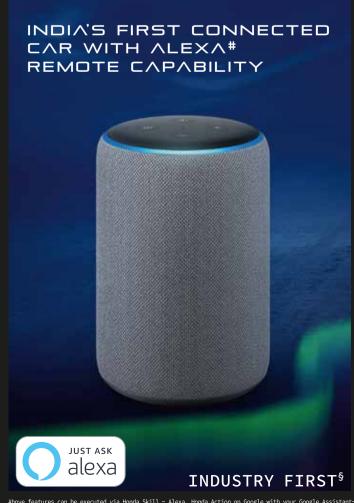

### USE YOUR VOICE ASSISTANT FOR HANDS-FREE HELP

Connectivity reigns supreme in the All-New City. Now, with voice-based features from Amazon's Alexa and Google Assistant, get ready to experience the thrill of supremacy at your every command.

#### Alexa# Remote Capability

- Next Gen Honda Connect with Telematics Control Unit Automatic Headlight Control with Light Sensor (TCU)‡
- Advanced Compatibility Engineering (ACE™) Body Structure
- 4 Airbags (Dual Front i-SRS & Front Seats i-Side Airbag System)
- Front Pretensioner Seatbelts with Load Limiter
- All 5 Seats 3 point ELR Seatbelts & Head Restraints Walk Away Auto Lock (Customizable)
- ISOFIX compatible Rear Side Seats
- Multi-Angle Rear Camera with Guidelines
- Rear Parking Sensors
- ABS with EBD & BA
- VSA with Agile Handling Assist
- Hill Start Assist & Emergency Stop Signal
- TPMS (Deflation Warning System)
- Variable Intermittent Wipers
- Rear Windshield Defogger
- Integrated LED Daytime Running Lights (DRLs) & Position Lamps
- Projector Headlamps with 3-eye L-shaped Plating
- Z-shaped 3D Wrap Around LED Tail Lamps
- Solid Wing Front Chrome Grille
- Machined & Painted R15 Alloy Wheels
- Shark Fin Antenna
- Body Coloured Door Mirrors
- Integrated LED Side Turn Indicator on Door Mirrors
- Advanced Twin-Ring Combimeter
- Eco Assist System with Ambient Light Meter
- ECON™ Button & Mode Indicator (CVT Only)
- Paddle Shifters (CVT Only)
- 20.3 cm Advanced Touchscreen Display Audio
- Android Auto, Apple CarPlay, Weblink compatibility
- Premium 4 Door Speaker System
- Steering Mounted Switches
- Premium Embossed Fabric Upholstery
- · Leather Shift Lever Boot with Stitch
- AC Vents Satin Metallic Surround Finish & Chrome
- Inside Door Handles Black
- · Honda Smart Key System with Keyless Remote
- Engine One-Push Start/Stop Button
- Follow-Me-Home / Lead-Me-To-Car Headlights
- Power Adjustable & Folding Door Mirrors
- Fully Automatic Climate Control with MAX COOL mode
- Click-Feel AC Dials with Temperature Dial Red/Blue Illumination
- Rear Air Conditioning Vents
- Automatic Door Lock & Unlock
- Telescopic & Tilt Steering Adjustment
- Driver Seat Height Adjuster
- Cruise Control with Steering Mounted Switches
- Front Centre Armrest & Storage Box
- Rear Centre Foldable Armrest with Cupholder
- 1L Bottle Holders in All Doors