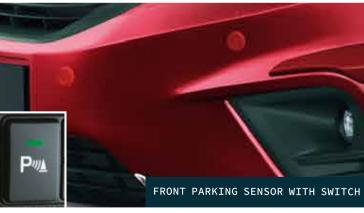

# KEY FEATURES v vx zx

|                                                                                                                              | V                | VX               | ZX                    |
|------------------------------------------------------------------------------------------------------------------------------|------------------|------------------|-----------------------|
| SAFETY AND SECURITY                                                                                                          |                  |                  |                       |
| Advanced Compatibility Engineering (ACE™) Body Structure                                                                     | √                | √                | √                     |
| Dual Front i-SRS Airbag System                                                                                               | $\sqrt{}$        | $\sqrt{}$        | $\sqrt{}$             |
| Front Seats i-Side Airbag System                                                                                             | $\sqrt{}$        | √<br>- /         | √<br>.1               |
| Side Curtain Airbag System<br>Energy Absorbing Front Pretensioner Seatbelts with Load Limiter                                | -<br>√           | √<br>√           | V                     |
| All 5 Seats 3 point Emergency Locking Retractor (ELR) Seatbelts                                                              | V                | V                | V                     |
| All 5 Seats Head Restraints                                                                                                  |                  |                  |                       |
| ISOFIX compatible Rear Side Seats with Lower Anchorage & Top Tether                                                          | $\sqrt{}$        | $\sqrt{}$        | $\sqrt{}$             |
| LaneWatch™ Camera  Multi Angle Pear Camera with Guidelines (Normal, Wide, Ten Down Medes)                                    | -                | - 1              | V<br>2                |
| Multi-Angle Rear Camera with Guidelines (Normal, Wide, Top-Down Modes) Rear Parking Sensors (4)                              | √<br>√           | V                | V                     |
| Anti-Lock Brake System (ABS)                                                                                                 | V                | V                | V                     |
| Brake Assist (BA) with Electronic Brake-force Distribution (EBD)                                                             | $\sqrt{}$        | $\sqrt{}$        | $\sqrt{}$             |
| Vehicle Stability Assist (VSA) with Electronic Stability & Traction Control                                                  | $\sqrt{}$        | $\sqrt{}$        | $\sqrt{}$             |
| Agile Handling Assist (AHA)<br>Hill Start Assist                                                                             | √<br>1           | √<br>            | V                     |
| Emergency Stop Signal                                                                                                        | V<br>√           | V                | V                     |
| Tyre Pressure Monitoring System (Deflation Warning System)                                                                   | V                | V                | V                     |
| Day/Night Inside Rear View Mirror                                                                                            | $\sqrt{}$        | $\sqrt{}$        | $\sqrt{}$             |
| Automatic Headlight Control with Light Sensor                                                                                | -                | <b>V</b>         | $\sqrt{}$             |
| Auto Dimming Inside Rear View Mirror<br>Variable Intermittent Wipers                                                         | -                | √<br>1           | V<br>2                |
| Rear Windshield Defogger                                                                                                     | √<br>√           | V                | V                     |
| Driver & Front Assistant Seatbelt Indicator & Reminder                                                                       | $\sqrt{}$        | V                | V                     |
| Speed Alarm Indicator & Reminder                                                                                             | $\sqrt{}$        | √,               | $\sqrt{}$             |
| Door Ajar & Trunk Open Indicator & Reminder                                                                                  | V                | V                | V                     |
| ECU Immobilizer with Security System Alarm Dual Horn                                                                         | V                | V<br>3/          | V<br>2                |
| Battery Sensor                                                                                                               | V                | V                | V                     |
| Diesel Particulate Filter (DPF) Indicator (Diesel Only)                                                                      | V                | V                | V                     |
| Fuel Reminder Control System (Diesel Only)                                                                                   | $\sqrt{}$        | $\sqrt{}$        | $\sqrt{}$             |
| EXTERIOR DESIGN                                                                                                              |                  |                  |                       |
| Integrated LED Daytime Running Lights (DRLs) / Position Lamps                                                                | $\sqrt{}$        | $\sqrt{}$        | $\sqrt{}$             |
| Full LED Headlamps with 9 LED Array (Inline-Shell) L-Shaped LED Guide-type Turn Signal in Headlamps                          | -                | -                | V<br>2/               |
| Projector Headlamps with 3-eye L-shaped Plating                                                                              | <u>-</u><br>√    | <u>-</u><br>√    | -                     |
| Front Fog Lamps                                                                                                              | Bulb             | Bulb             | LED                   |
| Z-shaped 3D Wrap Around LED Tail Lamps with Uniform Edge Light                                                               | $\sqrt{}$        | √,               | $\sqrt{}$             |
| LED Rear Side Marker Lights in Tail Lamp                                                                                     | V                | V                | V                     |
| Solid Wing Front Chrome Grille<br>Sharp Side Character Line (Katana Blade In-Motion)                                         | 1                | √<br>√           | \<br>\                |
| One-Touch Electric Sunroof with Slide/Tilt Function and Pinch Guard                                                          | -                | V                | V                     |
| Machined & Painted R15 Multi-Spoke Alloy Wheels                                                                              | $\sqrt{}$        | -                | -                     |
| Diamond-Cut & Two-Tone Finished R16 Multi-Spoke Alloy Wheels                                                                 | -                | √<br>            | √<br>21               |
| Outer Door Handles Finish<br>Shark Fin Antenna                                                                               | Body Colour      | Body Colour      | Chrome                |
| Body Coloured Door Mirrors                                                                                                   | V                | √<br>√           | V                     |
| Integrated LED Side Turn Indicator on Door Mirrors                                                                           | V                | V                | V                     |
| Front & Rear Mud Guards                                                                                                      | <del>-</del> .   | $\sqrt{}$        | $\sqrt{}$             |
| Black Sash Tape on B-Pillar                                                                                                  | $\sqrt{}$        | $\sqrt{}$        | $\sqrt{}$             |
| CONNECTIVITY & INFOTAINMENT                                                                                                  | _                | ,                |                       |
| Alexa# Remote Capability                                                                                                     | V                | √                | √<br>,                |
| Next Gen Honda Connect with Telematics Control Unit (TCU) <sup>‡</sup><br>20.3 cm Advanced Touchscreen Display Audio         | V<br>1           | N<br>N           | V                     |
| Optical Bonding Display Coating for Total Reflection Reduction                                                               | V                | V                | V                     |
| Smartphone Connectivity (Android Auto, Apple CarPlay, Weblink) <sup>‡‡</sup>                                                 |                  |                  |                       |
| Voice Command Support for Smartphone Connectivity <sup>‡‡</sup>                                                              | $\sqrt{}$        | $\sqrt{}$        | $\sqrt{}$             |
| AM/FM Digital Radio Tuner, MP3/WAV, i-Pod®/i-Phone®<br>Bluetooth® for Hands Free Telephony & Audio Streaming support         | √<br>1           | √<br>1           | V<br>2                |
| USB-In Ports (x2)                                                                                                            | √<br>√           | V                | V                     |
| Premium Surround Sound System (Speakers + Tweeters)                                                                          | 4                | 8 (4 + 4)        | 8 (4 + 4)             |
| Steering Mounted Audio & Hands-Free Telephone Illuminated Switches                                                           | $\sqrt{}$        | √ ,              |                       |
| Steering Mounted Voice Recognition Switch with Illumination                                                                  | $\sqrt{}$        | $\sqrt{}$        | $\sqrt{}$             |
| INTERIOR DESIGN AND COLOUR, MATERIALS, FINISH                                                                                | ,                |                  |                       |
| Premium Beige & Black Two-Tone Colour Coordinated Interiors<br>Instrument Panel Assistant side Garnish Finish                | √<br>Piano Black | √<br>Piano Black | Classy Dark Wood      |
| Display Audio Piano Black Surround Garnish                                                                                   | Piano Biack      | Plano Black<br>√ | Glossy Dark Wood<br>√ |
| Premium Embossed Fabric Upholstery                                                                                           | $\sqrt{}$        | V                | -                     |
| Exclusive Leather Upholstery with Contemporary Seat Design                                                                   | -                | -<br>-           | $\sqrt{}$             |
| Leather Shift Lever Boot with Stitch                                                                                         | $\sqrt{}$        | $\sqrt{}$        | $\sqrt{}$             |
| Leather Shift Lever Knob                                                                                                     | -                | √<br>- /         | √<br>.1               |
| Smooth Leather Steering Wheel with Euro Stitch<br>Soft Pads with Ivory Real Stitch (Instrument Panel Assistant side Mid Pad, | -                | V                | V                     |
| Centre Console Knee Pad, Front Centre Armrest, Door Lining Armrest & Centre Pads)                                            | -                | -                | $\sqrt{}$             |
| Satin Metallic Surround Finish on All AC Vents                                                                               | $\sqrt{}$        | $\sqrt{}$        |                       |
|                                                                                                                              |                  |                  |                       |