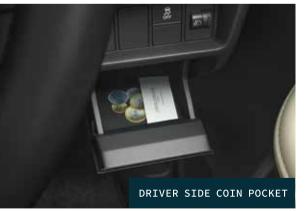

SUPREMACY OF CONVENIENCE

In the All-New City, clever design and engineering make sure you never run out of storage space. Trunk space of up to 506 Litres can be created by extending the rear overhang. While inside the cabin, trays and pockets are placed within an easy-to-reach distance of all passengers, in the front as well as in the rear of the vehicle.