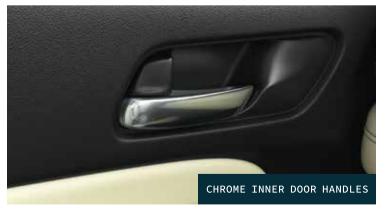

#### Alexa# Remote Capability

- Next Gen Honda Connect with Telematics Control Unit Automatic Headlight Control with Light Sensor (TCU)‡
- Advanced Compatibility Engineering (ACE™) Body Structure
- 4 Airbags (Dual Front i-SRS & Front Seats i-Side Airbag System)
- Front Pretensioner Seatbelts with Load Limiter
- All 5 Seats 3 point ELR Seatbelts & Head Restraints Walk Away Auto Lock (Customizable)
- ISOFIX compatible Rear Side Seats
- Multi-Angle Rear Camera with Guidelines
- Rear Parking Sensors
- ABS with EBD & BA
- VSA with Agile Handling Assist
- Hill Start Assist & Emergency Stop Signal
- TPMS (Deflation Warning System)
- Variable Intermittent Wipers
- Rear Windshield Defogger
- Integrated LED Daytime Running Lights (DRLs) & Position Lamps
- Projector Headlamps with 3-eye L-shaped Plating
- Z-shaped 3D Wrap Around LED Tail Lamps
- Solid Wing Front Chrome Grille
- Machined & Painted R15 Alloy Wheels
- Shark Fin Antenna
- Body Coloured Door Mirrors
- Integrated LED Side Turn Indicator on Door Mirrors
- Advanced Twin-Ring Combimeter
- Eco Assist System with Ambient Light Meter
- ECON™ Button & Mode Indicator (CVT Only)
- Paddle Shifters (CVT Only)
- 20.3 cm Advanced Touchscreen Display Audio
- Android Auto, Apple CarPlay, Weblink compatibility
- Premium 4 Door Speaker System
- Steering Mounted Switches
- Premium Embossed Fabric Upholstery
- · Leather Shift Lever Boot with Stitch
- AC Vents Satin Metallic Surround Finish & Chrome
- Inside Door Handles Black
- · Honda Smart Key System with Keyless Remote
- Engine One-Push Start/Stop Button
- Follow-Me-Home / Lead-Me-To-Car Headlights
- Power Adjustable & Folding Door Mirrors
- Fully Automatic Climate Control with MAX COOL mode
- Click-Feel AC Dials with Temperature Dial Red/Blue Illumination
- Rear Air Conditioning Vents
- Automatic Door Lock & Unlock
- Telescopic & Tilt Steering Adjustment
- Driver Seat Height Adjuster
- Cruise Control with Steering Mounted Switches
- Front Centre Armrest & Storage Box
- Rear Centre Foldable Armrest with Cupholder
- 1L Bottle Holders in All Doors

#### VX (Over V)

- Side Curtain Airbag System
- Auto Dimming Inside Rear View Mirror
- One-Touch Flectric Sunroof
- Diamond-Cut & Two-Tone R16 Alloy Wheels
- Premium 8 Speaker Surround Sound System
- · Leather Shift Lever Knob
- Smooth Leather Steering Wheel with Euro Stitch
- Seat Back Pockets with Smartphone Sub-Pockets
- Rear Reading Lamps
- Front and rear Mudguards
- Inside Door Handles Chrome Finish
- 17.7 cm High Definition Full Colour TFT Meter
- Multi Function Driver Information Interface
- Digital Tachometer & Speedometer
- Range & Fuel Information
- Speed & Time Information
- G-Meter Display
- Display Contents & Vehicle Settings Customization
- Vehicle Information & Warning Message Display
- Rear Parking Sensor Proximity Display
- Steering Scroll Selector Wheel & Meter Control Switch