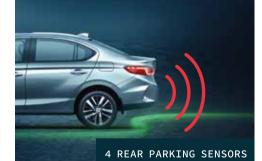

#### Alexa# Remote Capability

- Next Gen Honda Connect with Telematics Control Unit Automatic Headlight Control with Light Sensor (TCU)‡
- Advanced Compatibility Engineering (ACE™) Body Structure
- 4 Airbags (Dual Front i-SRS & Front Seats i-Side Airbag System)
- Front Pretensioner Seatbelts with Load Limiter
- All 5 Seats 3 point ELR Seatbelts & Head Restraints Walk Away Auto Lock (Customizable)
- ISOFIX compatible Rear Side Seats
- Multi-Angle Rear Camera with Guidelines
- Rear Parking Sensors
- ABS with EBD & BA
- VSA with Agile Handling Assist
- Hill Start Assist & Emergency Stop Signal
- TPMS (Deflation Warning System)
- Variable Intermittent Wipers
- Rear Windshield Defogger
- Integrated LED Daytime Running Lights (DRLs) & Position Lamps
- Projector Headlamps with 3-eye L-shaped Plating
- Z-shaped 3D Wrap Around LED Tail Lamps
- Solid Wing Front Chrome Grille
- Machined & Painted R15 Alloy Wheels
- Shark Fin Antenna
- Body Coloured Door Mirrors
- Integrated LED Side Turn Indicator on Door Mirrors
- Advanced Twin-Ring Combimeter
- Eco Assist System with Ambient Light Meter
- ECON™ Button & Mode Indicator (CVT Only)
- Paddle Shifters (CVT Only)
- 20.3 cm Advanced Touchscreen Display Audio
- Android Auto, Apple CarPlay, Weblink compatibility
- Premium 4 Door Speaker System
- Steering Mounted Switches
- Premium Embossed Fabric Upholstery
- · Leather Shift Lever Boot with Stitch
- AC Vents Satin Metallic Surround Finish & Chrome
- Inside Door Handles Black
- · Honda Smart Key System with Keyless Remote
- Engine One-Push Start/Stop Button
- Follow-Me-Home / Lead-Me-To-Car Headlights
- Power Adjustable & Folding Door Mirrors
- Fully Automatic Climate Control with MAX COOL mode
- Click-Feel AC Dials with Temperature Dial Red/Blue Illumination
- Rear Air Conditioning Vents
- Automatic Door Lock & Unlock
- Telescopic & Tilt Steering Adjustment
- Driver Seat Height Adjuster
- Cruise Control with Steering Mounted Switches
- Front Centre Armrest & Storage Box
- Rear Centre Foldable Armrest with Cupholder
- 1L Bottle Holders in All Doors

# KEY FEATURES v vx zx

|                                                                                                                              | V                | VX               | ZX                    |
|------------------------------------------------------------------------------------------------------------------------------|------------------|------------------|-----------------------|
| SAFETY AND SECURITY                                                                                                          |                  |                  |                       |
| Advanced Compatibility Engineering (ACE™) Body Structure                                                                     | √                | √                | √                     |
| Dual Front i-SRS Airbag System                                                                                               | $\sqrt{}$        | $\sqrt{}$        | $\sqrt{}$             |
| Front Seats i-Side Airbag System                                                                                             | $\sqrt{}$        | √<br>- /         | √<br>.1               |
| Side Curtain Airbag System<br>Energy Absorbing Front Pretensioner Seatbelts with Load Limiter                                | -<br>√           | √<br>√           | V                     |
| All 5 Seats 3 point Emergency Locking Retractor (ELR) Seatbelts                                                              | V                | V                | V                     |
| All 5 Seats Head Restraints                                                                                                  |                  |                  |                       |
| ISOFIX compatible Rear Side Seats with Lower Anchorage & Top Tether                                                          | $\sqrt{}$        | $\sqrt{}$        | $\sqrt{}$             |
| LaneWatch™ Camera  Multi Angle Pear Camera with Guidelines (Normal, Wide, Ten Down Medes)                                    | -                | - 1              | V<br>2                |
| Multi-Angle Rear Camera with Guidelines (Normal, Wide, Top-Down Modes) Rear Parking Sensors (4)                              | √<br>√           | V                | V                     |
| Anti-Lock Brake System (ABS)                                                                                                 | V                | V                | V                     |
| Brake Assist (BA) with Electronic Brake-force Distribution (EBD)                                                             | $\sqrt{}$        | $\sqrt{}$        | $\sqrt{}$             |
| Vehicle Stability Assist (VSA) with Electronic Stability & Traction Control                                                  | $\sqrt{}$        | $\sqrt{}$        | $\sqrt{}$             |
| Agile Handling Assist (AHA)<br>Hill Start Assist                                                                             | √<br>1           | √<br>            | V                     |
| Emergency Stop Signal                                                                                                        | V<br>√           | V                | V                     |
| Tyre Pressure Monitoring System (Deflation Warning System)                                                                   | V                | V                | V                     |
| Day/Night Inside Rear View Mirror                                                                                            | $\sqrt{}$        | $\sqrt{}$        | $\sqrt{}$             |
| Automatic Headlight Control with Light Sensor                                                                                | -                | <b>V</b>         | $\sqrt{}$             |
| Auto Dimming Inside Rear View Mirror<br>Variable Intermittent Wipers                                                         | -                | √<br>1           | V<br>2                |
| Rear Windshield Defogger                                                                                                     | √<br>√           | V                | V                     |
| Driver & Front Assistant Seatbelt Indicator & Reminder                                                                       | $\sqrt{}$        | V                | V                     |
| Speed Alarm Indicator & Reminder                                                                                             | $\sqrt{}$        | √,               | $\sqrt{}$             |
| Door Ajar & Trunk Open Indicator & Reminder                                                                                  | V                | V                | V                     |
| ECU Immobilizer with Security System Alarm Dual Horn                                                                         | V                | V<br>3/          | V<br>2                |
| Battery Sensor                                                                                                               | V                | V                | V                     |
| Diesel Particulate Filter (DPF) Indicator (Diesel Only)                                                                      | V                | V                | V                     |
| Fuel Reminder Control System (Diesel Only)                                                                                   | $\sqrt{}$        | $\sqrt{}$        | $\sqrt{}$             |
| EXTERIOR DESIGN                                                                                                              |                  |                  |                       |
| Integrated LED Daytime Running Lights (DRLs) / Position Lamps                                                                | $\sqrt{}$        | $\sqrt{}$        | $\sqrt{}$             |
| Full LED Headlamps with 9 LED Array (Inline-Shell) L-Shaped LED Guide-type Turn Signal in Headlamps                          | -                | -                | V<br>2/               |
| Projector Headlamps with 3-eye L-shaped Plating                                                                              | <u>-</u><br>√    | <u>-</u><br>√    | -                     |
| Front Fog Lamps                                                                                                              | Bulb             | Bulb             | LED                   |
| Z-shaped 3D Wrap Around LED Tail Lamps with Uniform Edge Light                                                               | $\sqrt{}$        | √,               | $\sqrt{}$             |
| LED Rear Side Marker Lights in Tail Lamp                                                                                     | V                | V                | V                     |
| Solid Wing Front Chrome Grille<br>Sharp Side Character Line (Katana Blade In-Motion)                                         | 1                | √<br>√           | \<br>\                |
| One-Touch Electric Sunroof with Slide/Tilt Function and Pinch Guard                                                          | -                | V                | V                     |
| Machined & Painted R15 Multi-Spoke Alloy Wheels                                                                              | $\sqrt{}$        | -                | -                     |
| Diamond-Cut & Two-Tone Finished R16 Multi-Spoke Alloy Wheels                                                                 | -                | √<br>            | √<br>21               |
| Outer Door Handles Finish<br>Shark Fin Antenna                                                                               | Body Colour      | Body Colour      | Chrome                |
| Body Coloured Door Mirrors                                                                                                   | V                | √<br>√           | V                     |
| Integrated LED Side Turn Indicator on Door Mirrors                                                                           | V                | V                | V                     |
| Front & Rear Mud Guards                                                                                                      | <del>-</del> .   | $\sqrt{}$        | $\sqrt{}$             |
| Black Sash Tape on B-Pillar                                                                                                  | $\sqrt{}$        | $\sqrt{}$        | $\sqrt{}$             |
| CONNECTIVITY & INFOTAINMENT                                                                                                  | _                | ,                |                       |
| Alexa# Remote Capability                                                                                                     | V                | √                | √<br>,                |
| Next Gen Honda Connect with Telematics Control Unit (TCU) <sup>‡</sup><br>20.3 cm Advanced Touchscreen Display Audio         | V<br>1           | N<br>N           | V                     |
| Optical Bonding Display Coating for Total Reflection Reduction                                                               | V                | V                | V                     |
| Smartphone Connectivity (Android Auto, Apple CarPlay, Weblink) <sup>‡‡</sup>                                                 |                  |                  |                       |
| Voice Command Support for Smartphone Connectivity <sup>‡‡</sup>                                                              | $\sqrt{}$        | $\sqrt{}$        | $\sqrt{}$             |
| AM/FM Digital Radio Tuner, MP3/WAV, i-Pod®/i-Phone®<br>Bluetooth® for Hands Free Telephony & Audio Streaming support         | √<br>1           | √<br>1           | V<br>2                |
| USB-In Ports (x2)                                                                                                            | √<br>√           | V                | V                     |
| Premium Surround Sound System (Speakers + Tweeters)                                                                          | 4                | 8 (4 + 4)        | 8 (4 + 4)             |
| Steering Mounted Audio & Hands-Free Telephone Illuminated Switches                                                           | $\sqrt{}$        | √ ,              |                       |
| Steering Mounted Voice Recognition Switch with Illumination                                                                  | $\sqrt{}$        | $\sqrt{}$        | $\sqrt{}$             |
| INTERIOR DESIGN AND COLOUR, MATERIALS, FINISH                                                                                | ,                |                  |                       |
| Premium Beige & Black Two-Tone Colour Coordinated Interiors<br>Instrument Panel Assistant side Garnish Finish                | √<br>Piano Black | √<br>Piano Black | Classy Dark Wood      |
| Display Audio Piano Black Surround Garnish                                                                                   | Piano Biack      | Plano Black<br>√ | Glossy Dark Wood<br>√ |
| Premium Embossed Fabric Upholstery                                                                                           | $\sqrt{}$        | V                | -                     |
| Exclusive Leather Upholstery with Contemporary Seat Design                                                                   | -                | -<br>-           | $\sqrt{}$             |
| Leather Shift Lever Boot with Stitch                                                                                         | $\sqrt{}$        | $\sqrt{}$        | $\sqrt{}$             |
| Leather Shift Lever Knob                                                                                                     | -                | √<br>- /         | √<br>.1               |
| Smooth Leather Steering Wheel with Euro Stitch<br>Soft Pads with Ivory Real Stitch (Instrument Panel Assistant side Mid Pad, | -                | V                | V                     |
| Centre Console Knee Pad, Front Centre Armrest, Door Lining Armrest & Centre Pads)                                            | -                | -                | $\sqrt{}$             |
| Satin Metallic Surround Finish on All AC Vents                                                                               | $\sqrt{}$        | $\sqrt{}$        |                       |
|                                                                                                                              |                  |                  |                       |